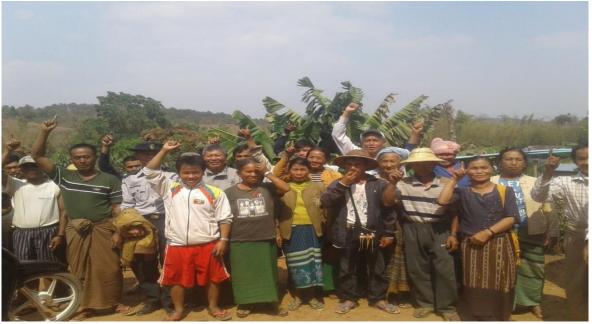

## **Steps of Community Forest establishment**

**Step 1** Sharing information of community forest

**Step 2 & 3** Formation of Users' group & management committee

**Step 4** Finding and surveying of the land to establish Community Forest(CF)