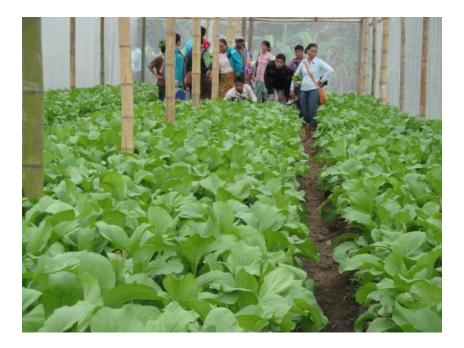

d, Myanmar and Lao PDR



2. Mr. Surapon Klinkhajonklai

Farmer Leader, Mae Hae Luang Highland Development Project Using Royal Project System, Chiang Mai, Highland Research and Development Institute (Public Organization)







































นายสุรพล กลิ่นขจรไกล (โจ'บิตะ) เกษตรกรวัย 26 ปี ศูนย์ฯ โครงการฝิ่นฯ แม่แฮหลวง





**Panelists:** AD farmers from RPF and HRDI, Thailand, Myanmar and Lao PDR



3. Mr. Bounthanh Thepmanyla

Huay Oun Village Headman, Oudomxay, Lao PDR















ທັດສະນະສຶກສາ ແລະ ຖອດຖອນບົດຮຽນທີ່ ໂຄງການຫຼວງ ປະເທດໄທ

















ສະມາຊິກຜູ້ເຂົ້າຮ່ວມໂຄງການ ບ້ານຫ້ວຍອຸ່ນ ແລະ ບ້ານ ນາແສນຄຳ

# ສົ່ງເສັມຊາວກະສຶກອນປູກໄມ້ໃຫໝາກ







ປະຊຸມວາງແຜນກິດຈະກຳ







## ກິດຈະກຳປູກຜັກໃນໂຮງເຮືອນ

























































































































## **Panel Discussion – Alternative Development: Voices from Farmers**

**Panelists:** AD farmers from RPF and HRDI, Thailand, Myanmar and Lao PDR



Beneficiary farmer of the AD Programme of UNODC in Shan State, Myanmar

































































| <b>—</b> - :                           | FAIRTRADE                                                                                                                                                      |                                                            |         |
|----------------------------------------|-----------------------------------------------------------------------------------------------------------------------------------------------------