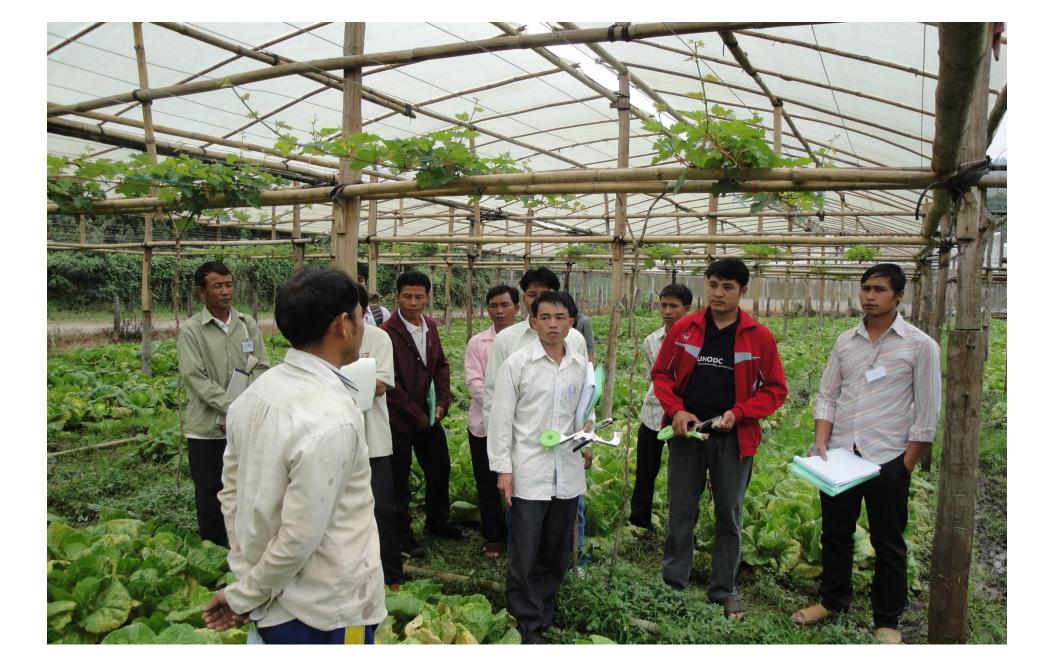

e of UNODC in Shan State, Myanmar





**Panelists:** AD farmers from RPF and HRDI, Thailand, Myanmar and Lao PDR



1. Mr. Luechai Choechokchai

Thung Luang Royal Project Development Center, Mae Wang District, Chiang Mai



















**Panelists:** AD farmers from RPF and HRDI, Thailand, Myanmar and Lao PDR



2. Mr. Surapon Klinkhajonklai

Farmer Leader, Mae Hae Luang Highland Development Project Using Royal Project System, Chiang Mai, Highland Research and Development Institute (Public Organization)







































นายสุรพล กลิ่นขจรไกล (โจ'บิตะ) เกษตรกรวัย 26 ปี ศูนย์ฯ โครงการฝิ่นฯ แม่แฮหลวง





**Panelists:** AD farmers from RPF and HRDI, Thailand, Myanmar and Lao PDR



3. Mr. Bounthanh Thepmanyla

Huay Oun Village Headman, Oudomxay, Lao PDR















ທັດສະນະສຶກສາ ແລະ ຖອດຖອນບົດຮຽນທີ່ ໂຄງການຫຼວງ ປະເທດໄທ

















ສະມາຊິກຜູ້ເຂົ້າຮ່ວມໂຄງການ ບ້ານຫ້ວຍອຸ່ນ ແລະ ບ້ານ ນາແສນຄຳ

# ສົ່ງເສັມຊາວກະສຶກອນປູກໄມ້ໃຫໝາກ







ປະຊຸມວາງແຜນກິດຈະກຳ







## ກິດຈະກຳປູກຜັກໃນໂຮງເຮືອນ

























































































































## **Panel Discussion – Alternative Development: Voices from Farmers**

**Panelists:** AD farmers from RPF and HRDI, Thailand, Myanmar and Lao PDR



Beneficiary farmer of the AD Programme of UNODC in Shan State, Myanmar

































































| <b>—</b> - :                           | FAIRTRADE