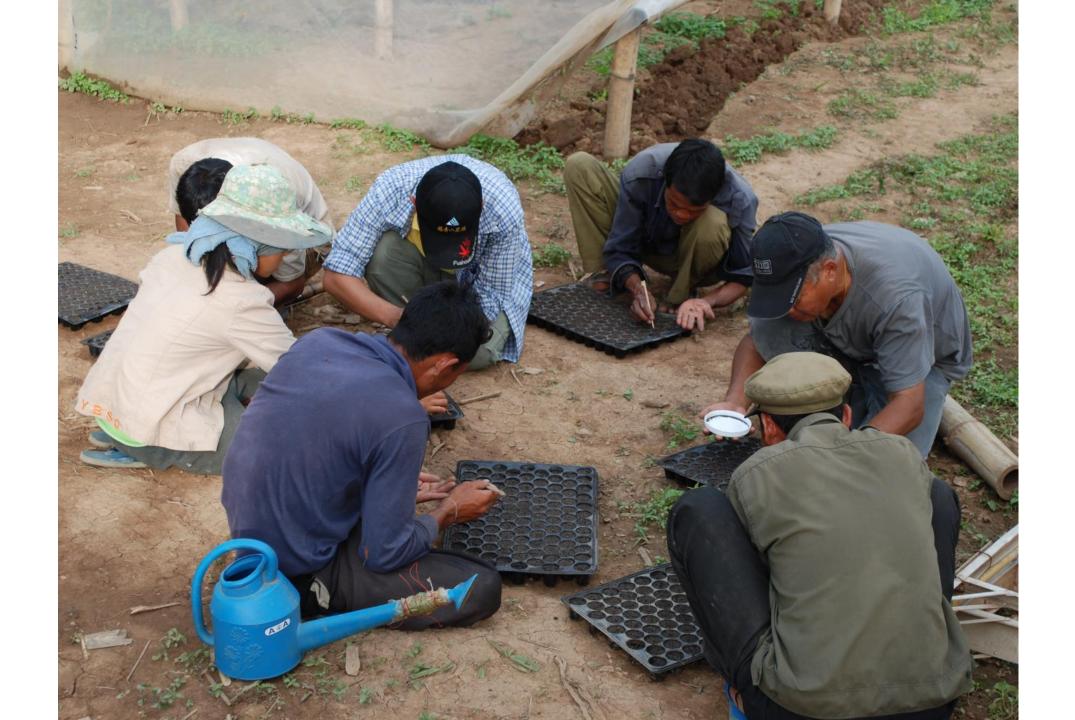

**Panelists:** AD farmers from RPF and HRDI, Thailand, Myanmar and Lao PDR



2. Mr. Surapon Klinkhajonklai

Farmer Leader, Mae Hae Luang Highland Development Project Using Royal Project System, Chiang Mai, Highland Research and Development Institute (Public Organization)







































นายสุรพล กลิ่นขจรไกล (โจ'บิตะ) เกษตรกรวัย 26 ปี ศูนย์ฯ โครงการฝิ่นฯ แม่แฮหลวง





**Panelists:** AD farmers from RPF and HRDI, Thailand, Myanmar and Lao PDR



3. Mr. Bounthanh Thepmanyla

Huay Oun Village Headman, Oudomxay, Lao PDR















ທັດສະນະສຶກສາ ແລະ ຖອດຖອນບົດຮຽນທີ່ ໂຄງການຫຼວງ ປະເທດໄທ

















ສະມາຊິກຜູ້ເຂົ້າຮ່ວມໂຄງການ ບ້ານຫ້ວຍອຸ່ນ ແລະ ບ້ານ ນາແສນຄຳ

# ສົ່ງເສັມຊາວກະສຶກອນປູກໄມ້ໃຫໝາກ







ປະຊຸມວາງແຜນກິດຈະກຳ







## ກິດຈະກຳປູກຜັກໃນໂຮງເຮືອນ

























































































































## **Panel Discussion – Alternative Development: Voices from Farmers**

**Panelists:** AD farmers from RPF and HRDI, Thailand, Myanmar and Lao PDR



Beneficiary farmer of the AD Programme of UNODC in Shan State, Myanmar

































































| <b>—</b> - :                           | FAIRTRADE                                                                                                                                                      |                                                            |         |
|----------------------------------------|---------------------------------------------------------------------------------------------