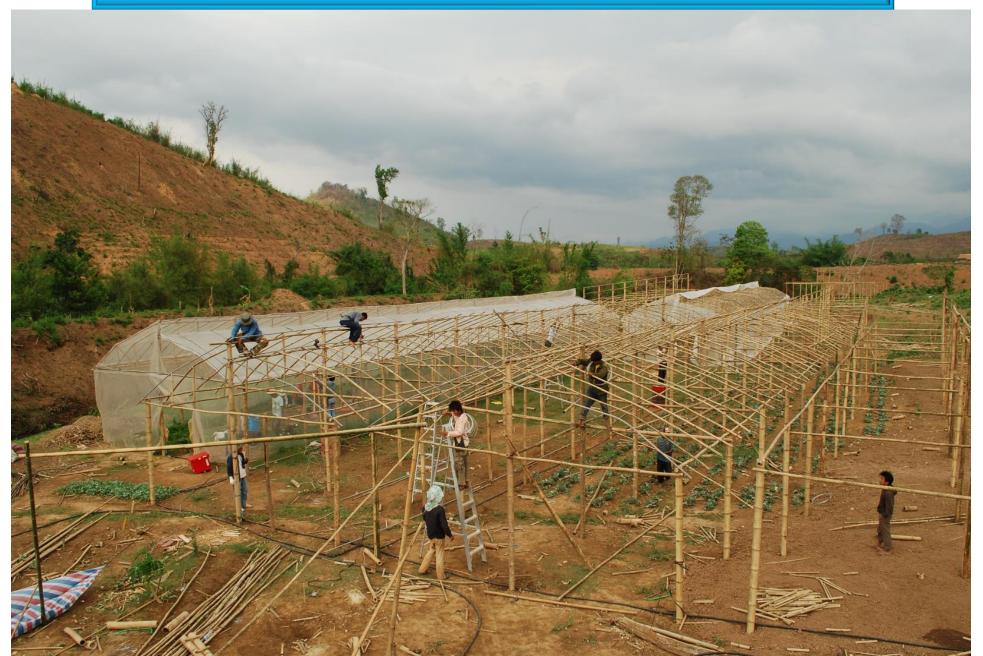

**Panelists:** AD farmers from RPF and HRDI, Thailand, Myanmar and Lao PDR



2. Mr. Surapon Klinkhajonklai

Farmer Leader, Mae Hae Luang Highland Development Project Using Royal Project System, Chiang Mai, Highland Research and Development Institute (Public Organization)







































นายสุรพล กลิ่นขจรไกล (โจ'บิตะ) เกษตรกรวัย 26 ปี ศูนย์ฯ โครงการฝิ่นฯ แม่แฮหลวง





**Panelists:** AD farmers from RPF and HRDI, Thailand, Myanmar and Lao PDR



3. Mr. Bounthanh Thepmanyla

Huay Oun Village Headman, Oudomxay, Lao PDR















ທັດສະນະສຶກສາ ແລະ ຖອດຖອນບົດຮຽນທີ່ ໂຄງການຫຼວງ ປະເທດໄທ

















ສະມາຊິກຜູ້ເຂົ້າຮ່ວມໂຄງການ ບ້ານຫ້ວຍອຸ່ນ ແລະ ບ້ານ ນາແສນຄຳ

# ສົ່ງເສັມຊາວກະສຶກອນປູກໄມ້ໃຫໝາກ







ປະຊຸມວາງແຜນກິດຈະກຳ







## ກິດຈະກຳປູກຜັກໃນໂຮງເຮືອນ

























































































































## **Panel Discussion – Alternative Development: Voices from Farmers**

**Panelists:** AD farmers from RPF and HRDI, Thailand, Myanmar and Lao PDR



Beneficiary farmer of the AD Programme of UNODC in Shan State, Myanmar

































































| <b>—</b> - :                           | FAIRTRADE                                                                                                                                                      |                                                            |         |
|----------------------------------------|-----------------------------------------------------------------------------