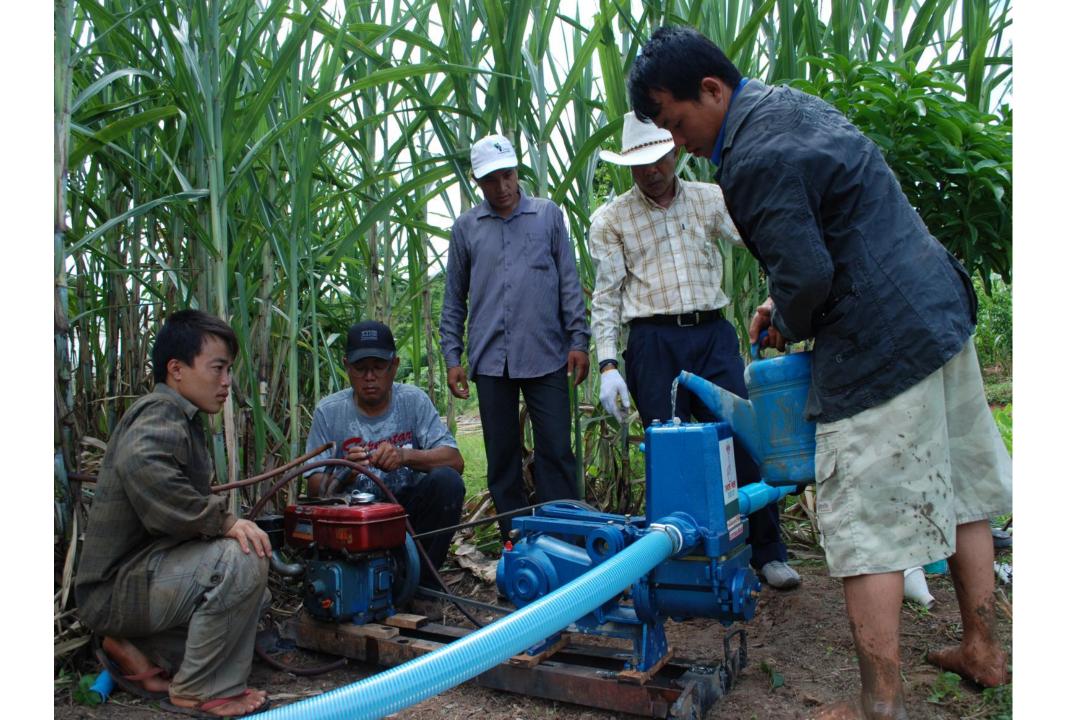

**Panelists:** AD farmers from RPF and HRDI, Thailand, Myanmar and Lao PDR



2. Mr. Surapon Klinkhajonklai

Farmer Leader, Mae Hae Luang Highland Development Project Using Royal Project System, Chiang Mai, Highland Research and Development Institute (Public Organization)







































นายสุรพล กลิ่นขจรไกล (โจ'บิตะ) เกษตรกรวัย 26 ปี ศูนย์ฯ โครงการฝิ่นฯ แม่แฮหลวง





**Panelists:** AD farmers from RPF and HRDI, Thailand, Myanmar and Lao PDR



3. Mr. Bounthanh Thepmanyla

Huay Oun Village Headman, Oudomxay, Lao PDR















ທັດສະນະສຶກສາ ແລະ ຖອດຖອນບົດຮຽນທີ່ ໂຄງການຫຼວງ ປະເທດໄທ

















ສະມາຊິກຜູ້ເຂົ້າຮ່ວມໂຄງການ ບ້ານຫ້ວຍອຸ່ນ ແລະ ບ້ານ ນາແສນຄຳ

# ສົ່ງເສັມຊາວກະສຶກອນປູກໄມ້ໃຫໝາກ







ປະຊຸມວາງແຜນກິດຈະກຳ







## ກິດຈະກຳປູກຜັກໃນໂຮງເຮືອນ

























































































































## **Panel Discussion – Alternative Development: Voices from Farmers**

**Panelists:** AD farmers from RPF and HRDI, Thailand, Myanmar and Lao PDR



Beneficiary farmer of the AD Programme of UNODC in Shan State, Myanmar

































































| <b>—</b> - :                           | FAIRTRADE                                                                                                                                                      |                                                            |         |
|----------------------------------------|-------------------------------------------------------------------------------------------