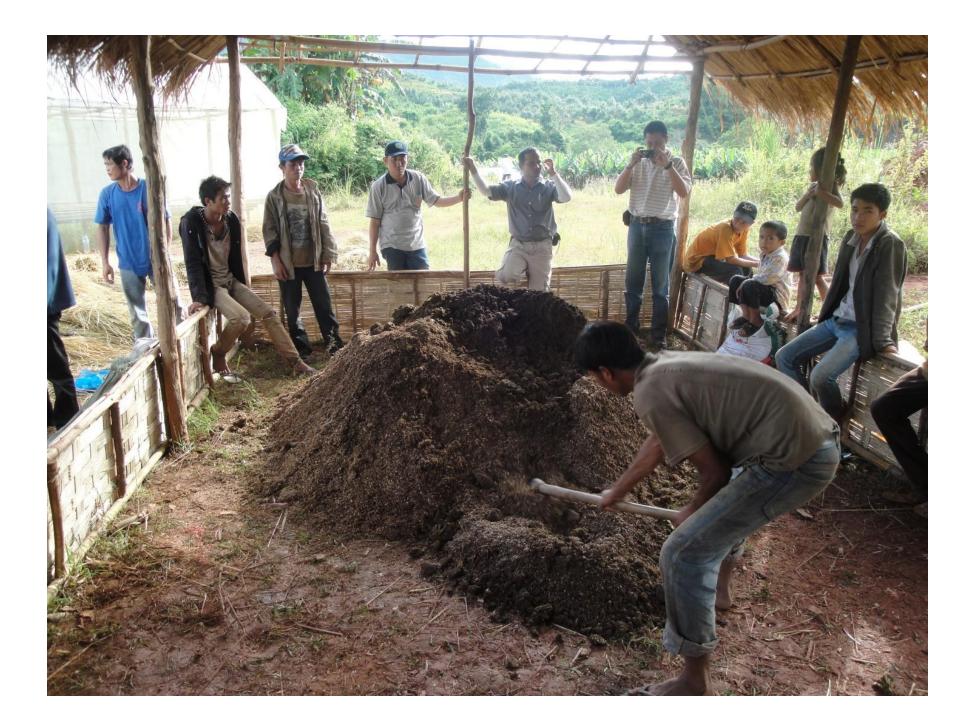

2. Mr. Surapon Klinkhajonklai

Farmer Leader, Mae Hae Luang Highland Development Project Using Royal Project System, Chiang Mai, Highland Research and Development Institute (Public Organization)







































นายสุรพล กลิ่นขจรไกล (โจ'บิตะ) เกษตรกรวัย 26 ปี ศูนย์ฯ โครงการฝิ่นฯ แม่แฮหลวง





**Panelists:** AD farmers from RPF and HRDI, Thailand, Myanmar and Lao PDR



3. Mr. Bounthanh Thepmanyla

Huay Oun Village Headman, Oudomxay, Lao PDR















ທັດສະນະສຶກສາ ແລະ ຖອດຖອນບົດຮຽນທີ່ ໂຄງການຫຼວງ ປະເທດໄທ

















ສະມາຊິກຜູ້ເຂົ້າຮ່ວມໂຄງການ ບ້ານຫ້ວຍອຸ່ນ ແລະ ບ້ານ ນາແສນຄຳ

# ສົ່ງເສັມຊາວກະສຶກອນປູກໄມ້ໃຫໝາກ







ປະຊຸມວາງແຜນກິດຈະກຳ







## ກິດຈະກຳປູກຜັກໃນໂຮງເຮືອນ

























































































































## **Panel Discussion – Alternative Development: Voices from Farmers**

**Panelists:** AD farmers from RPF and HRDI, Thailand, Myanmar and Lao PDR



Beneficiary farmer of the AD Programme of UNODC in Shan State, Myanmar

































































| <b>—</b> - :                           | FAIRTRADE                                                                                                                                                      |                                                            |         |
|----------------------------------------|----------------------------------------------------------------------------------------------------------------------------------------------------------------|------------