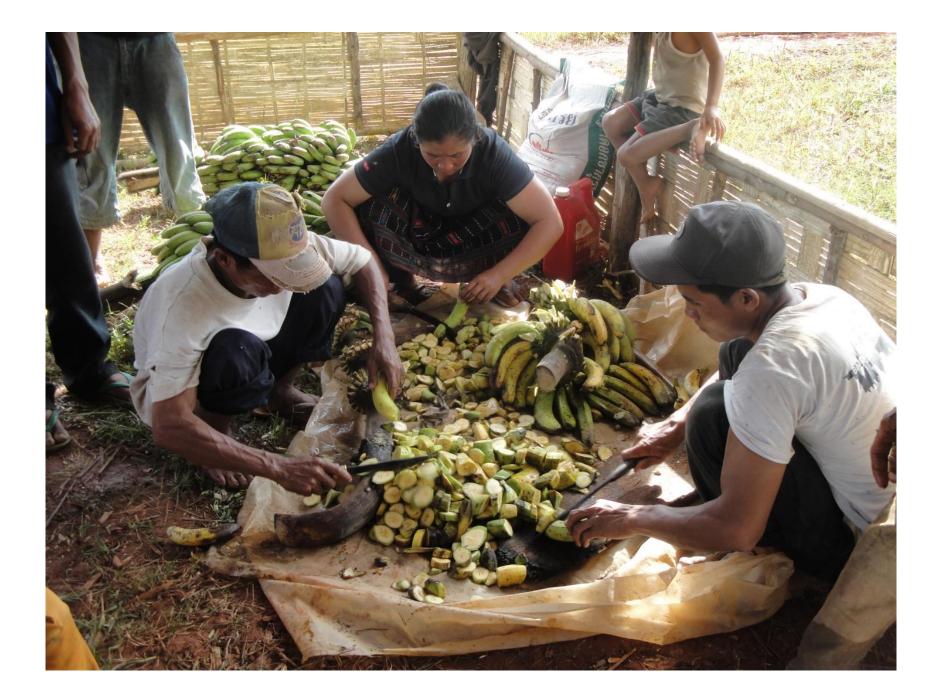

2. Mr. Surapon Klinkhajonklai

Farmer Leader, Mae Hae Luang Highland Development Project Using Royal Project System, Chiang Mai, Highland Research and Development Institute (Public Organization)







































นายสุรพล กลิ่นขจรไกล (โจ'บิตะ) เกษตรกรวัย 26 ปี ศูนย์ฯ โครงการฝิ่นฯ แม่แฮหลวง





**Panelists:** AD farmers from RPF and HRDI, Thailand, Myanmar and Lao PDR



3. Mr. Bounthanh Thepmanyla

Huay Oun Village Headman, Oudomxay, Lao PDR















ທັດສະນະສຶກສາ ແລະ ຖອດຖອນບົດຮຽນທີ່ ໂຄງການຫຼວງ ປະເທດໄທ

















ສະມາຊິກຜູ້ເຂົ້າຮ່ວມໂຄງການ ບ້ານຫ້ວຍອຸ່ນ ແລະ ບ້ານ ນາແສນຄຳ

# ສົ່ງເສັມຊາວກະສຶກອນປູກໄມ້ໃຫໝາກ







ປະຊຸມວາງແຜນກິດຈະກຳ







## ກິດຈະກຳປູກຜັກໃນໂຮງເຮືອນ

























































































































## **Panel Discussion – Alternative Development: Voices from Farmers**

**Panelists:** AD farmers from RPF and HRDI, Thailand, Myanmar and Lao PDR



Beneficiary farmer of the AD Programme of UNODC in Shan State, Myanmar

































































| <b>—</b> - :                           | FAIRTRADE                                                                                                                                                      |                                                            |         |
|----------------------------------------|----------------------------------------------------------------------------------------------------------------------------------------------------------------|--------------