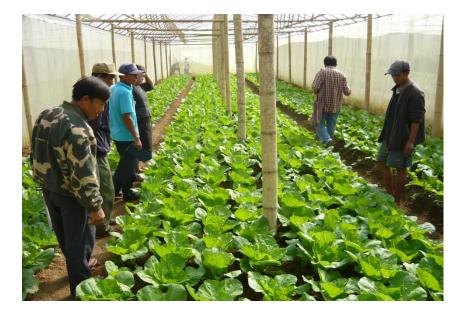

s:** AD farmers from RPF and HRDI, Thailand, Myanmar and Lao PDR



2. Mr. Surapon Klinkhajonklai

Farmer Leader, Mae Hae Luang Highland Development Project Using Royal Project System, Chiang Mai, Highland Research and Development Institute (Public Organization)







































นายสุรพล กลิ่นขจรไกล (โจ'บิตะ) เกษตรกรวัย 26 ปี ศูนย์ฯ โครงการฝิ่นฯ แม่แฮหลวง





**Panelists:** AD farmers from RPF and HRDI, Thailand, Myanmar and Lao PDR



3. Mr. Bounthanh Thepmanyla

Huay Oun Village Headman, Oudomxay, Lao PDR















ທັດສະນະສຶກສາ ແລະ ຖອດຖອນບົດຮຽນທີ່ ໂຄງການຫຼວງ ປະເທດໄທ

















ສະມາຊິກຜູ້ເຂົ້າຮ່ວມໂຄງການ ບ້ານຫ້ວຍອຸ່ນ ແລະ ບ້ານ ນາແສນຄຳ

# ສົ່ງເສັມຊາວກະສຶກອນປູກໄມ້ໃຫໝາກ







ປະຊຸມວາງແຜນກິດຈະກຳ







## ກິດຈະກຳປູກຜັກໃນໂຮງເຮືອນ

























































































































## **Panel Discussion – Alternative Development: Voices from Farmers**

**Panelists:** AD farmers from RPF and HRDI, Thailand, Myanmar and Lao PDR



Beneficiary farmer of the AD Programme of UNODC in Shan State, Myanmar

































































| <b>—</b> - :                           | FAIRTRADE                                                                                                                                                      |                                                            |         |
|----------------------------------------|-----------------------------------------------------------------------------------------------------------