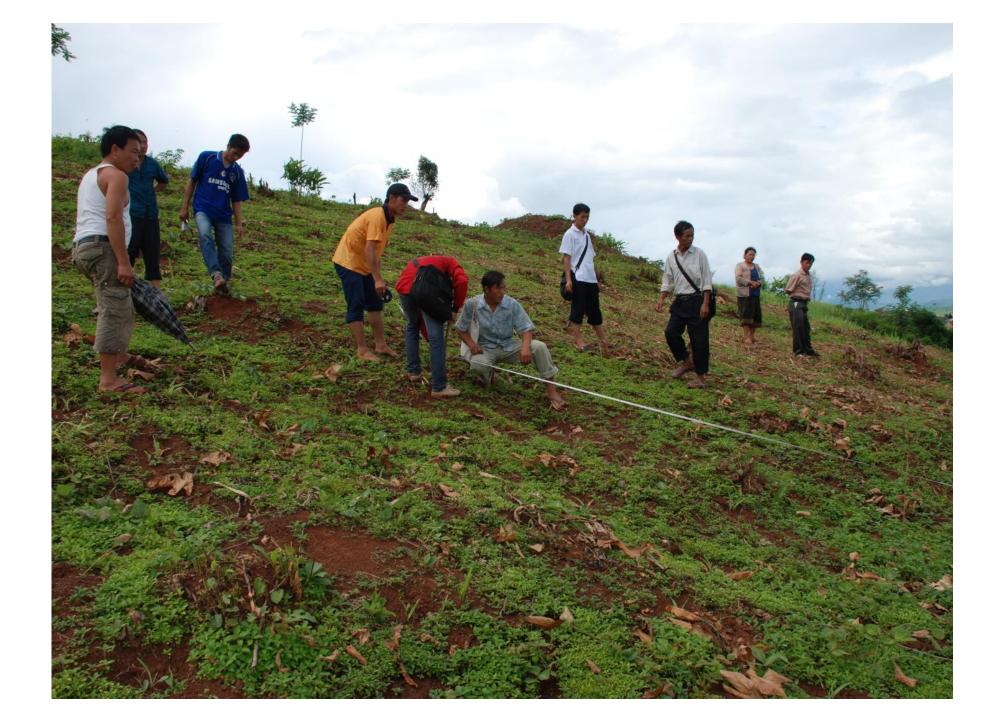

## **Steps of Community Forest establishment**

**Step 1** Sharing information of community forest

**Step 2 & 3** Formation of Users' group & management committee

**Step 4** Finding and surveying of the land to establish Community Forest(CF)