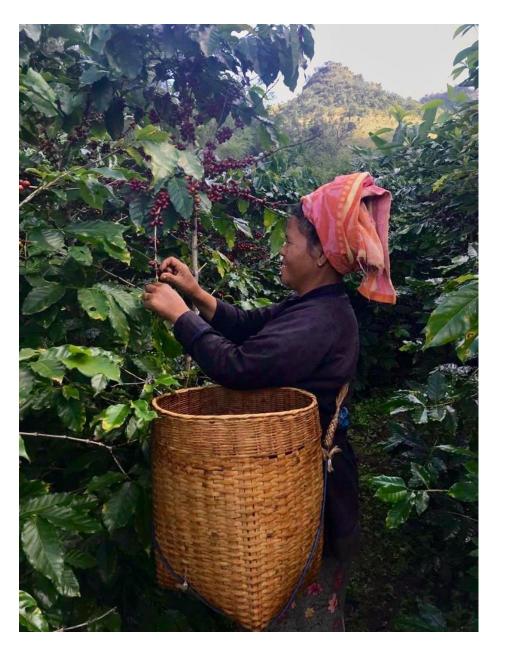

**Panelists:** AD farmers from RPF and HRDI, Thailand, Myanmar and Lao PDR

Beneficiary farmer of the AD Programme of UNODC in Shan State, Myanmar

**Panelists:** AD farmers from RPF and HRDI, Thailand, Myanmar and Lao PDR

## **Panel Discussion – Alternative Development: Voices from Farmers**

**Panelists:** AD farmers from RPF and HRDI, Thailand, Myanmar and Lao PDR

Beneficiary farmer of the AD Programme of UNODC in Shan State, Myanmar