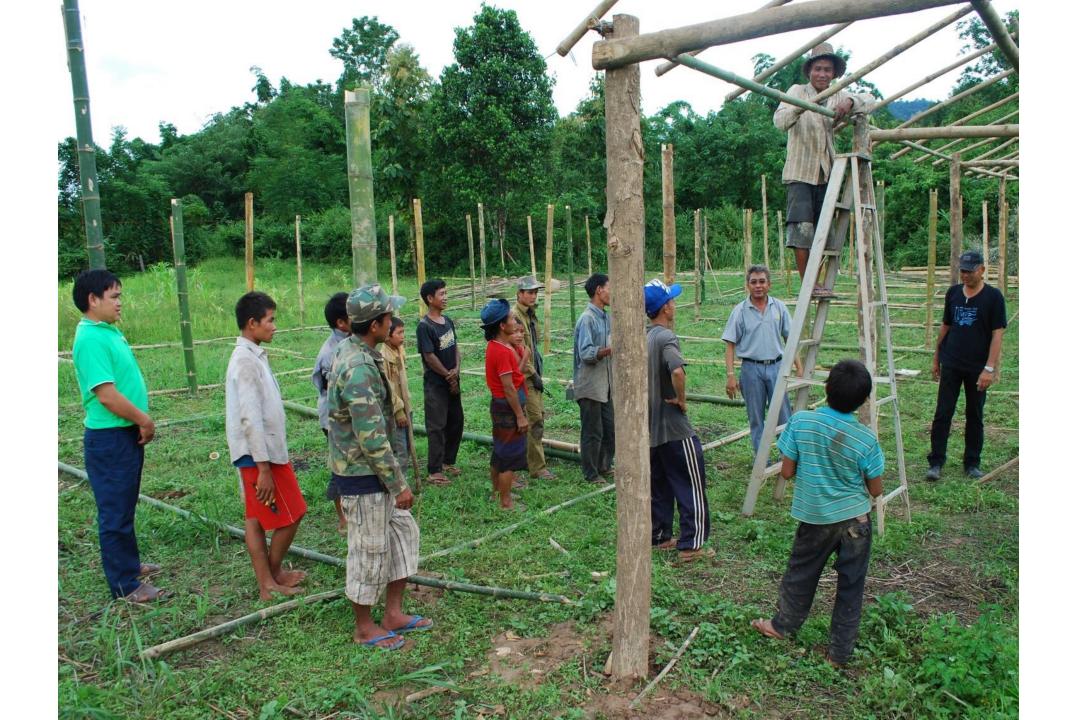

**Panelists:** AD farmers from RPF and HRDI, Thailand, Myanmar and Lao PDR



2. Mr. Surapon Klinkhajonklai

Farmer Leader, Mae Hae Luang Highland Development Project Using Royal Project System, Chiang Mai, Highland Research and Development Institute (Public Organization)







































นายสุรพล กลิ่นขจรไกล (โจ'บิตะ) เกษตรกรวัย 26 ปี ศูนย์ฯ โครงการฝิ่นฯ แม่แฮหลวง





**Panelists:** AD farmers from RPF and HRDI, Thailand, Myanmar and Lao PDR



3. Mr. Bounthanh Thepmanyla

Huay Oun Village Headman, Oudomxay, Lao PDR















ທັດສະນະສຶກສາ ແລະ ຖອດຖອນບົດຮຽນທີ່ ໂຄງການຫຼວງ ປະເທດໄທ

















ສະມາຊິກຜູ້ເຂົ້າຮ່ວມໂຄງການ ບ້ານຫ້ວຍອຸ່ນ ແລະ ບ້ານ ນາແສນຄຳ

# ສົ່ງເສັມຊາວກະສຶກອນປູກໄມ້ໃຫໝາກ







ປະຊຸມວາງແຜນກິດຈະກຳ







## ກິດຈະກຳປູກຜັກໃນໂຮງເຮືອນ

























































































































## **Panel Discussion – Alternative Development: Voices from Farmers**

**Panelists:** AD farmers from RPF and HRDI, Thailand, Myanmar and Lao PDR



Beneficiary farmer of the AD Programme of UNODC in Shan State, Myanmar

































































| <b>—</b> - :                           | FAIRTRADE                                                                                                                                                      |                                                            |         |
|----------------------------------------|---------------------------------------------------------------------------------