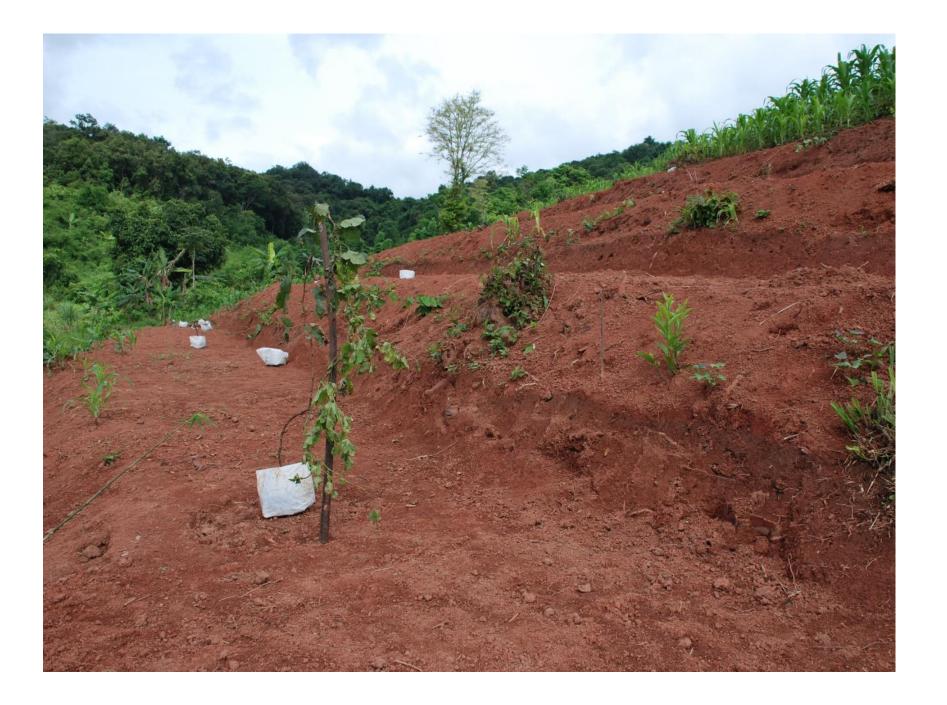

Environmental education talk and tree planting ceremony in 11 schools was carried out in planting season.

36 teachers (Male 4 + Female 32) and 548 school children (Male 281 + Female 267) are participated in environmental education talk and tree planting ceremony in School compound

Demonstration of tree planting in Kaung yaung school compound