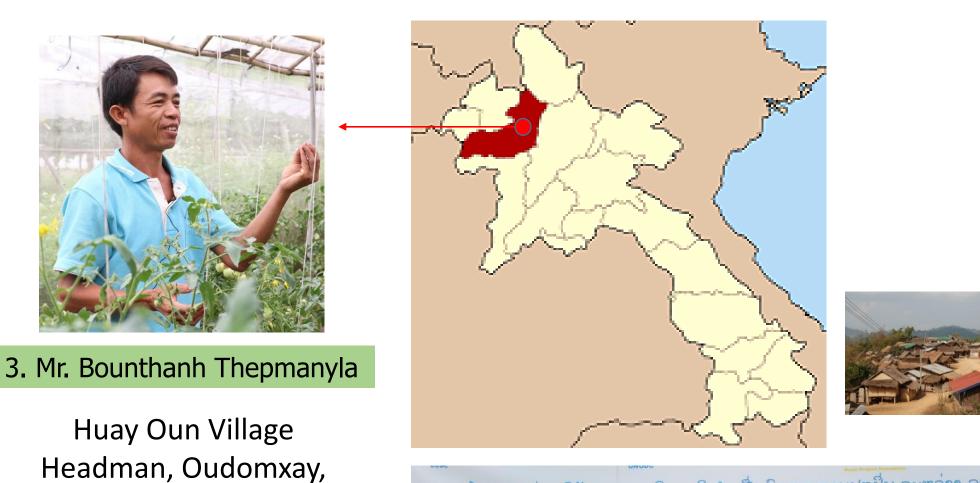

**Panelists:** AD farmers from RPF and HRDI, Thailand, Myanmar and Lao PDR

3. Mr. Bounthanh Thepmanyla

Huay Oun Village Headman, Oudomxay, Lao PDR

ທັດສະນະສຶກສາ ແລະ ຖອດຖອນບົດຮຽນທີ່ ໂຄງການຫຼວງ ປະເທດໄທ

ສະມາຊິກຜູ້ເຂົ້າຮ່ວມໂຄງການ ບ້ານຫ້ວຍອຸ່ນ ແລະ ບ້ານ ນາແສນຄຳ