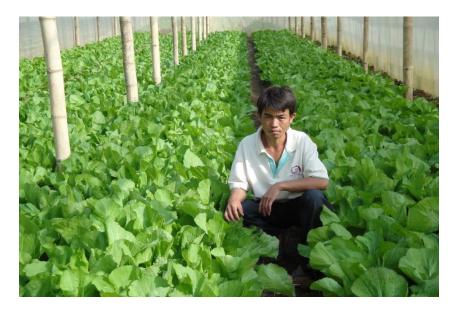

Myanmar and Lao PDR



2. Mr. Surapon Klinkhajonklai

Farmer Leader, Mae Hae Luang Highland Development Project Using Royal Project System, Chiang Mai, Highland Research and Development Institute (Public Organization)







































นายสุรพล กลิ่นขจรไกล (โจ'บิตะ) เกษตรกรวัย 26 ปี ศูนย์ฯ โครงการฝิ่นฯ แม่แฮหลวง





**Panelists:** AD farmers from RPF and HRDI, Thailand, Myanmar and Lao PDR



3. Mr. Bounthanh Thepmanyla

Huay Oun Village Headman, Oudomxay, Lao PDR















ທັດສະນະສຶກສາ ແລະ ຖອດຖອນບົດຮຽນທີ່ ໂຄງການຫຼວງ ປະເທດໄທ

















ສະມາຊິກຜູ້ເຂົ້າຮ່ວມໂຄງການ ບ້ານຫ້ວຍອຸ່ນ ແລະ ບ້ານ ນາແສນຄຳ

# ສົ່ງເສັມຊາວກະສຶກອນປູກໄມ້ໃຫໝາກ







ປະຊຸມວາງແຜນກິດຈະກຳ







## ກິດຈະກຳປູກຜັກໃນໂຮງເຮືອນ

























































































































## **Panel Discussion – Alternative Development: Voices from Farmers**

**Panelists:** AD farmers from RPF and HRDI, Thailand, Myanmar and Lao PDR



Beneficiary farmer of the AD Programme of UNODC in Shan State, Myanmar

































































| <b>—</b> - :                           | FAIRTRADE                                                                                                                                                      |                                                            |         |
|----------------------------------------|-------------------------------------------------------------------------------------------------------------------------------------------------------