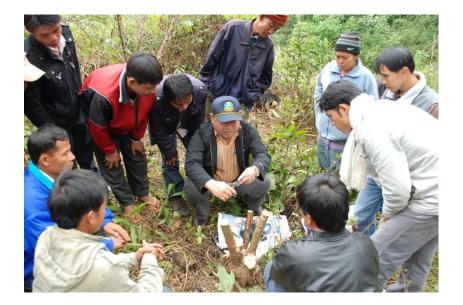

AD farmers from RPF and HRDI, Thailand, Myanmar and Lao PDR



2. Mr. Surapon Klinkhajonklai

Farmer Leader, Mae Hae Luang Highland Development Project Using Royal Project System, Chiang Mai, Highland Research and Development Institute (Public Organization)







































นายสุรพล กลิ่นขจรไกล (โจ'บิตะ) เกษตรกรวัย 26 ปี ศูนย์ฯ โครงการฝิ่นฯ แม่แฮหลวง





**Panelists:** AD farmers from RPF and HRDI, Thailand, Myanmar and Lao PDR



3. Mr. Bounthanh Thepmanyla

Huay Oun Village Headman, Oudomxay, Lao PDR















ທັດສະນະສຶກສາ ແລະ ຖອດຖອນບົດຮຽນທີ່ ໂຄງການຫຼວງ ປະເທດໄທ

















ສະມາຊິກຜູ້ເຂົ້າຮ່ວມໂຄງການ ບ້ານຫ້ວຍອຸ່ນ ແລະ ບ້ານ ນາແສນຄຳ

# ສົ່ງເສັມຊາວກະສຶກອນປູກໄມ້ໃຫໝາກ







ປະຊຸມວາງແຜນກິດຈະກຳ







## ກິດຈະກຳປູກຜັກໃນໂຮງເຮືອນ

























































































































## **Panel Discussion – Alternative Development: Voices from Farmers**

**Panelists:** AD farmers from RPF and HRDI, Thailand, Myanmar and Lao PDR



Beneficiary farmer of the AD Programme of UNODC in Shan State, Myanmar

































































| <b>—</b> - :                           | FAIRTRADE                                                                                                                                                      |                                                            |         |
|----------------------------------------|---------------------------------------------------------------------------------------------------------------