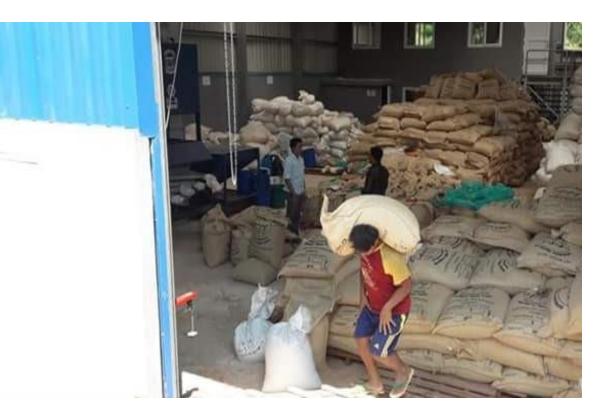

่แฮหลวง





**Panelists:** AD farmers from RPF and HRDI, Thailand, Myanmar and Lao PDR



3. Mr. Bounthanh Thepmanyla

Huay Oun Village Headman, Oudomxay, Lao PDR















ທັດສະນະສຶກສາ ແລະ ຖອດຖອນບົດຮຽນທີ່ ໂຄງການຫຼວງ ປະເທດໄທ

















ສະມາຊິກຜູ້ເຂົ້າຮ່ວມໂຄງການ ບ້ານຫ້ວຍອຸ່ນ ແລະ ບ້ານ ນາແສນຄຳ

# ສົ່ງເສັມຊາວກະສຶກອນປູກໄມ້ໃຫໝາກ







ປະຊຸມວາງແຜນກິດຈະກຳ







## ກິດຈະກຳປູກຜັກໃນໂຮງເຮືອນ

























































































































## **Panel Discussion – Alternative Development: Voices from Farmers**

**Panelists:** AD farmers from RPF and HRDI, Thailand, Myanmar and Lao PDR



Beneficiary farmer of the AD Programme of UNODC in Shan State, Myanmar

































































| <b>—</b> - :                           | FAIRTRADE                                                                                                                                                      |                                                            |         |
|----------------------------------------|----------------------------------------------------------------------------------------------------------------------------------------------------------------|------------------------------------------------------------|---------|
| Fairtrade Certificate                  |                                                                                                                                                                |