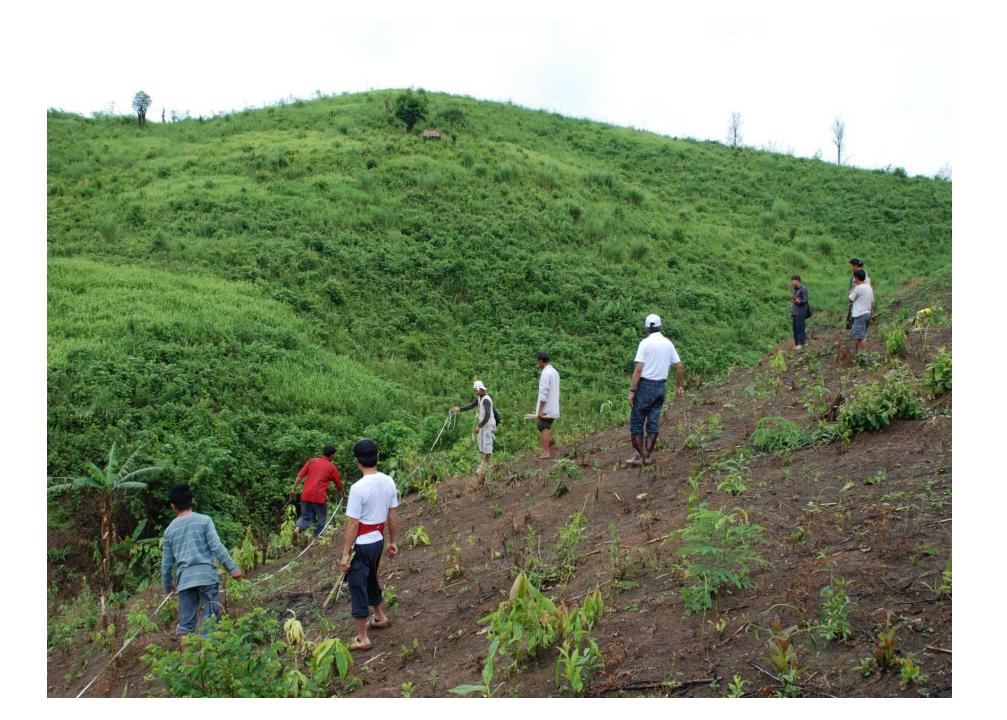

## **Steps of Community Forest establishment**

**Step 1** Sharing information of community forest

**Step 2 & 3** Formation of Users' group & management committee

**Step 4** Finding and surveying of the land to establish Community Forest(CF)