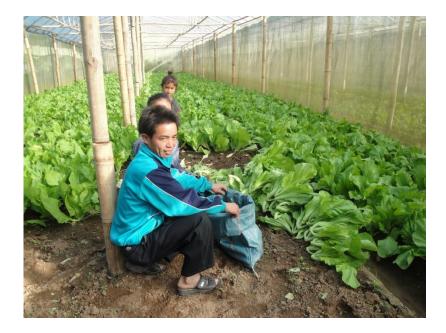

ao PDR



2. Mr. Surapon Klinkhajonklai

Farmer Leader, Mae Hae Luang Highland Development Project Using Royal Project System, Chiang Mai, Highland Research and Development Institute (Public Organization)







































นายสุรพล กลิ่นขจรไกล (โจ'บิตะ) เกษตรกรวัย 26 ปี ศูนย์ฯ โครงการฝิ่นฯ แม่แฮหลวง





**Panelists:** AD farmers from RPF and HRDI, Thailand, Myanmar and Lao PDR



3. Mr. Bounthanh Thepmanyla

Huay Oun Village Headman, Oudomxay, Lao PDR















ທັດສະນະສຶກສາ ແລະ ຖອດຖອນບົດຮຽນທີ່ ໂຄງການຫຼວງ ປະເທດໄທ

















ສະມາຊິກຜູ້ເຂົ້າຮ່ວມໂຄງການ ບ້ານຫ້ວຍອຸ່ນ ແລະ ບ້ານ ນາແສນຄຳ

# ສົ່ງເສັມຊາວກະສຶກອນປູກໄມ້ໃຫໝາກ







ປະຊຸມວາງແຜນກິດຈະກຳ







## ກິດຈະກຳປູກຜັກໃນໂຮງເຮືອນ

























































































































## **Panel Discussion – Alternative Development: Voices from Farmers**

**Panelists:** AD farmers from RPF and HRDI, Thailand, Myanmar and Lao PDR



Beneficiary farmer of the AD Programme of UNODC in Shan State, Myanmar

































































| <b>—</b> - :                           | FAIRTRADE                                                                                                                                                      |                                                            |         |
|----------------------------------------|----------------------------------------------------------------------------------------------------------------------------------------------------------------|----