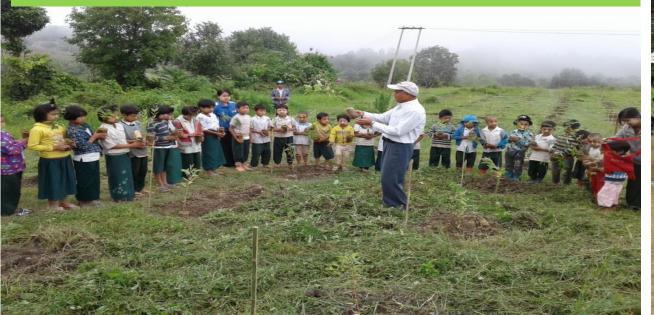

Environmental education talk and tree planting ceremony in 11 schools was carried out in planting season.

36 teachers (Male 4 + Female 32) and 548 school children (Male 281 + Female 267) are participated in environmental education talk and tree planting ceremony in School compound