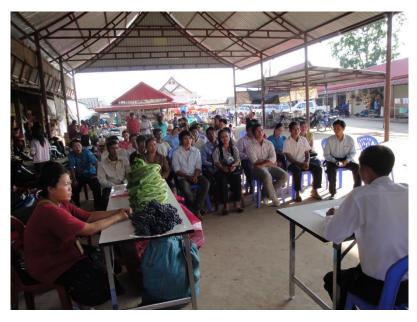

PDR



2. Mr. Surapon Klinkhajonklai

Farmer Leader, Mae Hae Luang Highland Development Project Using Royal Project System, Chiang Mai, Highland Research and Development Institute (Public Organization)







































นายสุรพล กลิ่นขจรไกล (โจ'บิตะ) เกษตรกรวัย 26 ปี ศูนย์ฯ โครงการฝิ่นฯ แม่แฮหลวง





**Panelists:** AD farmers from RPF and HRDI, Thailand, Myanmar and Lao PDR



3. Mr. Bounthanh Thepmanyla

Huay Oun Village Headman, Oudomxay, Lao PDR















ທັດສະນະສຶກສາ ແລະ ຖອດຖອນບົດຮຽນທີ່ ໂຄງການຫຼວງ ປະເທດໄທ

















ສະມາຊິກຜູ້ເຂົ້າຮ່ວມໂຄງການ ບ້ານຫ້ວຍອຸ່ນ ແລະ ບ້ານ ນາແສນຄຳ

# ສົ່ງເສັມຊາວກະສຶກອນປູກໄມ້ໃຫໝາກ







ປະຊຸມວາງແຜນກິດຈະກຳ







## ກິດຈະກຳປູກຜັກໃນໂຮງເຮືອນ

























































































































## **Panel Discussion – Alternative Development: Voices from Farmers**

**Panelists:** AD farmers from RPF and HRDI, Thailand, Myanmar and Lao PDR



Beneficiary farmer of the AD Programme of UNODC in Shan State, Myanmar

































































| <b>—</b> - :                           | FAIRTRADE                                                                                                                                                      |                                                            |         |
|----------------------------------------|----------------------------------------------------------------------------------------------------------------------------------------------------------------|------