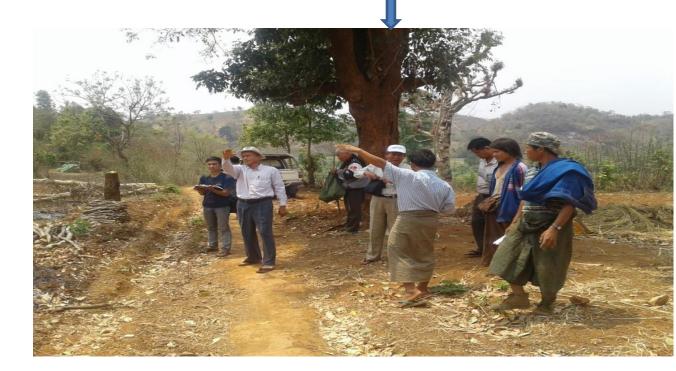

## **Steps of Community Forest establishment**

**Step 1** Sharing information of community forest

**Step 2 & 3** Formation of Users' group & management committee

**Step 4** Finding and surveying of the land to establish Community Forest(CF)