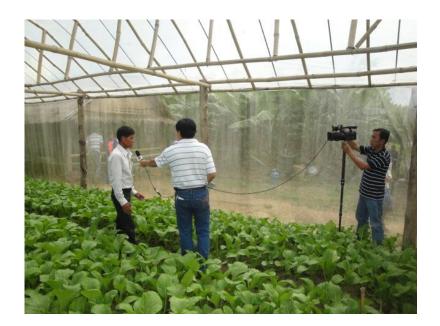

ar and Lao PDR



2. Mr. Surapon Klinkhajonklai

Farmer Leader, Mae Hae Luang Highland Development Project Using Royal Project System, Chiang Mai, Highland Research and Development Institute (Public Organization)







































นายสุรพล กลิ่นขจรไกล (โจ'บิตะ) เกษตรกรวัย 26 ปี ศูนย์ฯ โครงการฝิ่นฯ แม่แฮหลวง





**Panelists:** AD farmers from RPF and HRDI, Thailand, Myanmar and Lao PDR



3. Mr. Bounthanh Thepmanyla

Huay Oun Village Headman, Oudomxay, Lao PDR















ທັດສະນະສຶກສາ ແລະ ຖອດຖອນບົດຮຽນທີ່ ໂຄງການຫຼວງ ປະເທດໄທ

















ສະມາຊິກຜູ້ເຂົ້າຮ່ວມໂຄງການ ບ້ານຫ້ວຍອຸ່ນ ແລະ ບ້ານ ນາແສນຄຳ

# ສົ່ງເສັມຊາວກະສຶກອນປູກໄມ້ໃຫໝາກ







ປະຊຸມວາງແຜນກິດຈະກຳ







## ກິດຈະກຳປູກຜັກໃນໂຮງເຮືອນ

























































































































## **Panel Discussion – Alternative Development: Voices from Farmers**

**Panelists:** AD farmers from RPF and HRDI, Thailand, Myanmar and Lao PDR



Beneficiary farmer of the AD Programme of UNODC in Shan State, Myanmar

































































| <b>—</b> - :                           | FAIRTRADE                                                                                                                                                      |                                                            |         |
|----------------------------------------|-------------------------------------------------------------------------------------------------------------------------------------------------------------