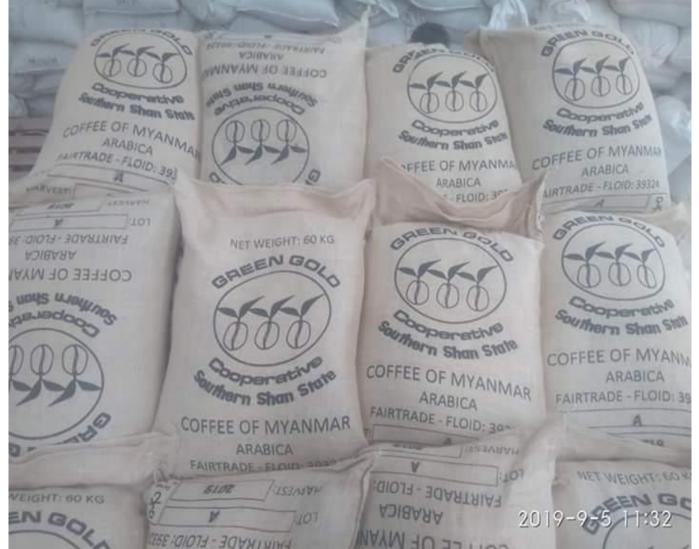

| <b>—</b> - :                           | FAIRTRADE                                                                                                                                                      |                                                            |         |
|----------------------------------------|----------------------------------------------------------------------------------------------------------------------------------------------------------------|------------------------------------------------------------|---------|
| Fairtrade Certificate                  |                                                                                                                                                                |                                                            |         |
| Green Gold Cooperative<br>FLO ID 39324 |                                                                                                                                                                |                                                            |         |
|                                        |                                                                                                                                                                |                                                            | is in c |
| Product(s)                             | Coffee<br>For details on specific produc                                                                                                                       | t type see appendix 2.                                     |         |
| Scope                                  | The appendices form part of the certificate:<br>Appendix 1: List of Fairtrade standards and FLOCERT certification<br>requirements<br>Appendix 2: Product scope |                                                            |         |
| Valid until                            | 29 Jul 2023                                                                                                                                                    |                                                            |         |
| Address                                | Taunggyi Southern, Myanma                                                                                                                                      |                                                            |         |
| 1                                      | 29 Jul 2019<br>saue Date                                                                                                                                       | Reidiger Mayor<br>Radiger Meyer<br>Chief executive officer |         |