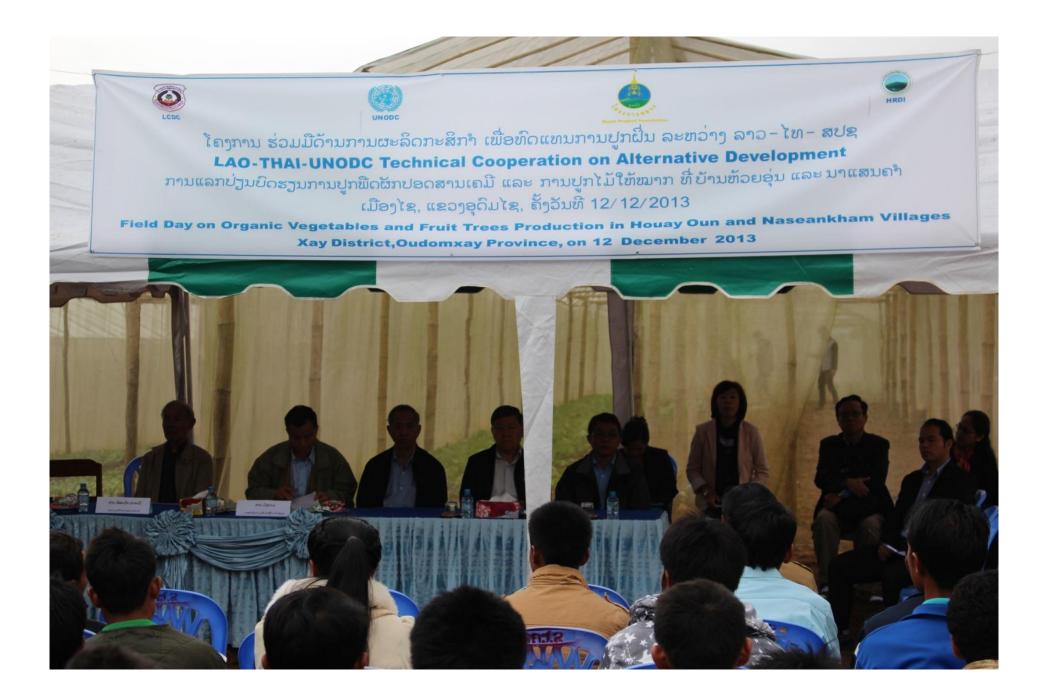

# **Panel Discussion – Alternative Development: Voices from Farmers**

**Panelists:** AD farmers from RPF and HRDI, Thailand, Myanmar and Lao PDR

ໂຄງການ ຮ່ວມມືດ້ານການຜະລິດກະສິກຳ ເພື່ອທົດແທນການປູກຝິ່ນ ລະຫວ່າງ ລາວ – ໄທ – ສປຊ LAO-THAI-UNODC Technical Cooperation on Alternative Development ການແລກປ່ຽນຍົດຮຽນການປູກພືດຜັກປອດສານເຄມີ ແລະ ການປູກໄມ້ໃຫ້ໝາກ ທີ່ບ້ານຫ້ວຍອຸ່ນ ແລະ ນາແສນຄຳ