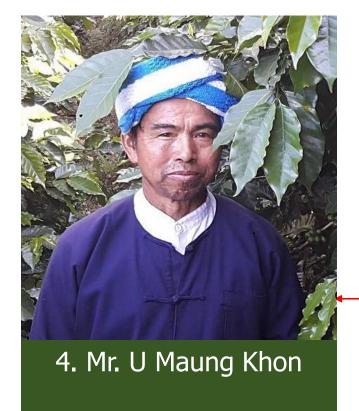

**Panelists:** AD farmers from RPF and HRDI, Thailand, Myanmar and Lao PDR

Beneficiary farmer of the AD Programme of UNODC in Shan State, Myanmar

**Panelists:** AD farmers from RPF and HRDI, Thailand, Myanmar and Lao PDR

## **Panel Discussion – Alternative Development: Voices from Farmers**

**Panelists:** AD farmers from RPF and HRDI, Thailand, Myanmar and Lao PDR

Beneficiary farmer of the AD Programme of UNODC in Shan State, Myanmar