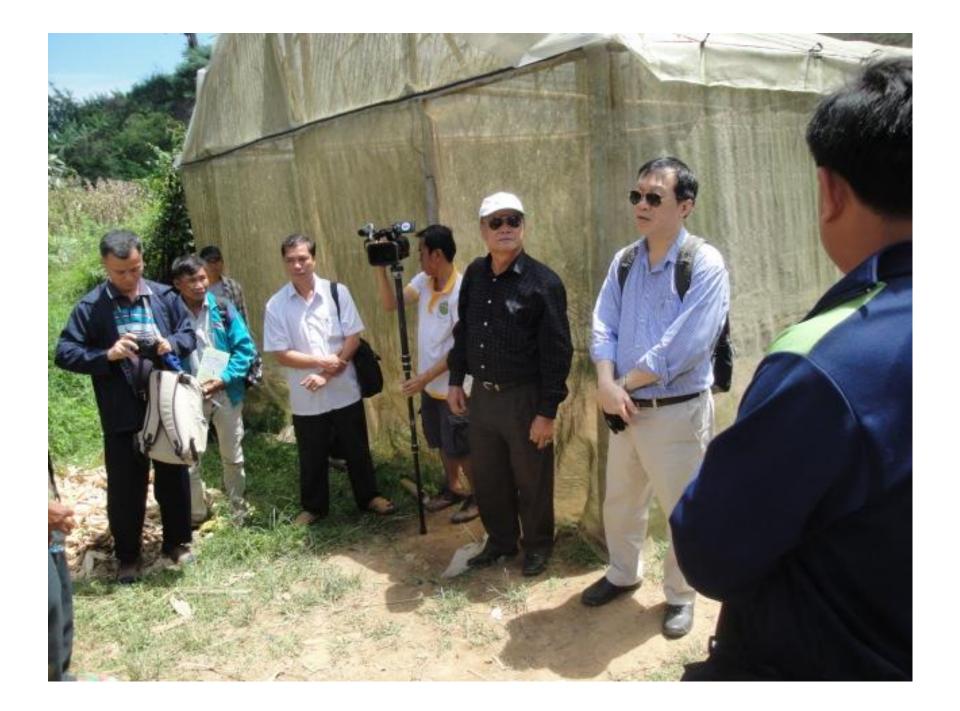

Mr. Surapon Klinkhajonklai

Farmer Leader, Mae Hae Luang Highland Development Project Using Royal Project System, Chiang Mai, Highland Research and Development Institute (Public Organization)







































นายสุรพล กลิ่นขจรไกล (โจ'บิตะ) เกษตรกรวัย 26 ปี ศูนย์ฯ โครงการฝิ่นฯ แม่แฮหลวง





**Panelists:** AD farmers from RPF and HRDI, Thailand, Myanmar and Lao PDR



3. Mr. Bounthanh Thepmanyla

Huay Oun Village Headman, Oudomxay, Lao PDR















ທັດສະນະສຶກສາ ແລະ ຖອດຖອນບົດຮຽນທີ່ ໂຄງການຫຼວງ ປະເທດໄທ

















ສະມາຊິກຜູ້ເຂົ້າຮ່ວມໂຄງການ ບ້ານຫ້ວຍອຸ່ນ ແລະ ບ້ານ ນາແສນຄຳ

# ສົ່ງເສັມຊາວກະສຶກອນປູກໄມ້ໃຫໝາກ







ປະຊຸມວາງແຜນກິດຈະກຳ







## ກິດຈະກຳປູກຜັກໃນໂຮງເຮືອນ

























































































































## **Panel Discussion – Alternative Development: Voices from Farmers**

**Panelists:** AD farmers from RPF and HRDI, Thailand, Myanmar and Lao PDR



Beneficiary farmer of the AD Programme of UNODC in Shan State, Myanmar

































































| <b>—</b> - :                           | FAIRTRADE                                                                                                                                                      |                                                            |         |
|----------------------------------------|----------------------------------------------------------------------------------------------------------------------------------------------------------------|----------------