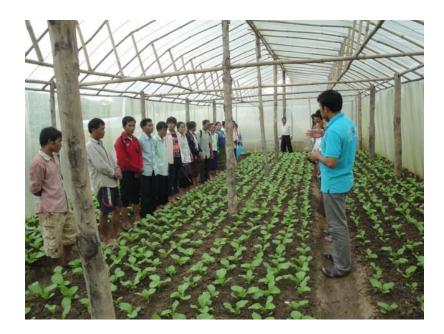

nmar and Lao PDR



2. Mr. Surapon Klinkhajonklai

Farmer Leader, Mae Hae Luang Highland Development Project Using Royal Project System, Chiang Mai, Highland Research and Development Institute (Public Organization)







































นายสุรพล กลิ่นขจรไกล (โจ'บิตะ) เกษตรกรวัย 26 ปี ศูนย์ฯ โครงการฝิ่นฯ แม่แฮหลวง





**Panelists:** AD farmers from RPF and HRDI, Thailand, Myanmar and Lao PDR



3. Mr. Bounthanh Thepmanyla

Huay Oun Village Headman, Oudomxay, Lao PDR















ທັດສະນະສຶກສາ ແລະ ຖອດຖອນບົດຮຽນທີ່ ໂຄງການຫຼວງ ປະເທດໄທ

















ສະມາຊິກຜູ້ເຂົ້າຮ່ວມໂຄງການ ບ້ານຫ້ວຍອຸ່ນ ແລະ ບ້ານ ນາແສນຄຳ

# ສົ່ງເສັມຊາວກະສຶກອນປູກໄມ້ໃຫໝາກ







ປະຊຸມວາງແຜນກິດຈະກຳ







## ກິດຈະກຳປູກຜັກໃນໂຮງເຮືອນ

























































































































## **Panel Discussion – Alternative Development: Voices from Farmers**

**Panelists:** AD farmers from RPF and HRDI, Thailand, Myanmar and Lao PDR



Beneficiary farmer of the AD Programme of UNODC in Shan State, Myanmar

































































| <b>—</b> - :                           | FAIRTRADE                                                                                                                                                      |                                                            |         |
|----------------------------------------|-----------------------------------------------------------------------------------------------------------------------------------------------------------