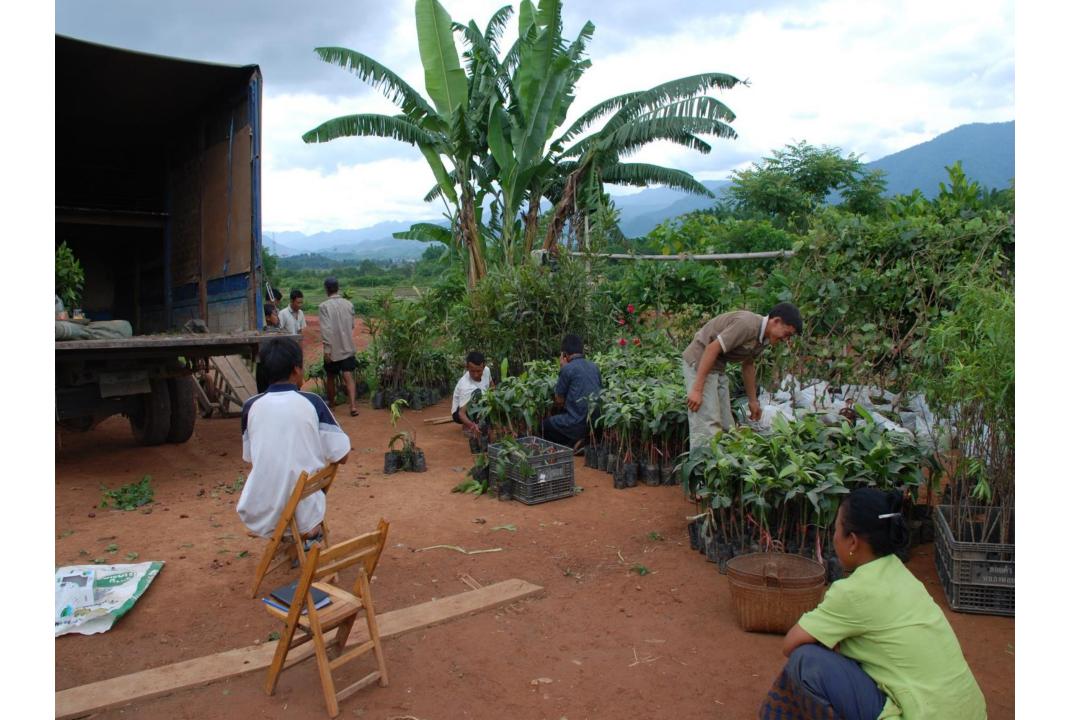

Project Development Center, Mae Wang District, Chiang Mai



















**Panelists:** AD farmers from RPF and HRDI, Thailand, Myanmar and Lao PDR



2. Mr. Surapon Klinkhajonklai

Farmer Leader, Mae Hae Luang Highland Development Project Using Royal Project System, Chiang Mai, Highland Research and Development Institute (Public Organization)







































นายสุรพล กลิ่นขจรไกล (โจ'บิตะ) เกษตรกรวัย 26 ปี ศูนย์ฯ โครงการฝิ่นฯ แม่แฮหลวง





**Panelists:** AD farmers from RPF and HRDI, Thailand, Myanmar and Lao PDR



3. Mr. Bounthanh Thepmanyla

Huay Oun Village Headman, Oudomxay, Lao PDR















ທັດສະນະສຶກສາ ແລະ ຖອດຖອນບົດຮຽນທີ່ ໂຄງການຫຼວງ ປະເທດໄທ

















ສະມາຊິກຜູ້ເຂົ້າຮ່ວມໂຄງການ ບ້ານຫ້ວຍອຸ່ນ ແລະ ບ້ານ ນາແສນຄຳ

# ສົ່ງເສັມຊາວກະສຶກອນປູກໄມ້ໃຫໝາກ







ປະຊຸມວາງແຜນກິດຈະກຳ







## ກິດຈະກຳປູກຜັກໃນໂຮງເຮືອນ

























































































































## **Panel Discussion – Alternative Development: Voices from Farmers**

**Panelists:** AD farmers from RPF and HRDI, Thailand, Myanmar and Lao PDR



Beneficiary farmer of the AD Programme of UNODC in Shan State, Myanmar

































































| <b>—</b> - :                           | FAIRTRADE                                                                                                                                                      |                                                            |         |
|----------------------------------------|-------------------