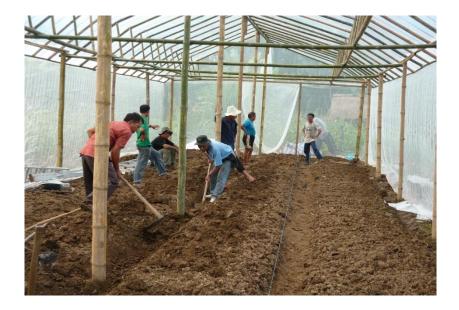

**Panelists:** AD farmers from RPF and HRDI, Thailand, Myanmar and Lao PDR



2. Mr. Surapon Klinkhajonklai

Farmer Leader, Mae Hae Luang Highland Development Project Using Royal Project System, Chiang Mai, Highland Research and Development Institute (Public Organization)







































นายสุรพล กลิ่นขจรไกล (โจ'บิตะ) เกษตรกรวัย 26 ปี ศูนย์ฯ โครงการฝิ่นฯ แม่แฮหลวง





**Panelists:** AD farmers from RPF and HRDI, Thailand, Myanmar and Lao PDR



3. Mr. Bounthanh Thepmanyla

Huay Oun Village Headman, Oudomxay, Lao PDR















ທັດສະນະສຶກສາ ແລະ ຖອດຖອນບົດຮຽນທີ່ ໂຄງການຫຼວງ ປະເທດໄທ

















ສະມາຊິກຜູ້ເຂົ້າຮ່ວມໂຄງການ ບ້ານຫ້ວຍອຸ່ນ ແລະ ບ້ານ ນາແສນຄຳ

# ສົ່ງເສັມຊາວກະສຶກອນປູກໄມ້ໃຫໝາກ







ປະຊຸມວາງແຜນກິດຈະກຳ







## ກິດຈະກຳປູກຜັກໃນໂຮງເຮືອນ

























































































































## **Panel Discussion – Alternative Development: Voices from Farmers**

**Panelists:** AD farmers from RPF and HRDI, Thailand, Myanmar and Lao PDR



Beneficiary farmer of the AD Programme of UNODC in Shan State, Myanmar

































































| <b>—</b> - :                           | FAIRTRADE                                                                                                                                                      |                                                            |         |
|----------------------------------------|-----------------------------------------------------------------------------------------------