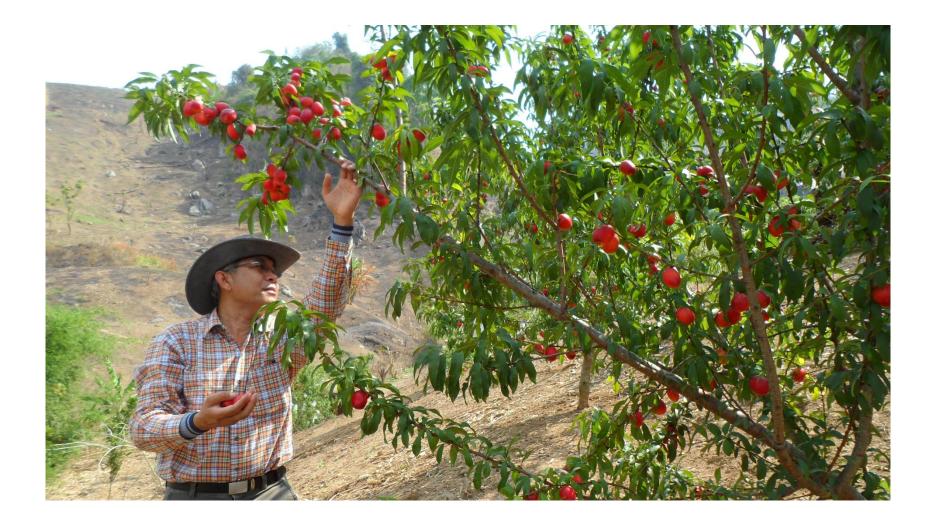

**Panelists:** AD farmers from RPF and HRDI, Thailand, Myanmar and Lao PDR

Beneficiary farmer of the AD Programme of UNODC in Shan State, Myanmar

**Panelists:** AD farmers from RPF and HRDI, Thailand, Myanmar and Lao PDR

## **Panel Discussion – Alternative Development: Voices from Farmers**

**Panelists:** AD farmers from RPF and HRDI, Thailand, Myanmar and Lao PDR

Beneficiary farmer of the AD Programme of UNODC in Shan State, Myanmar