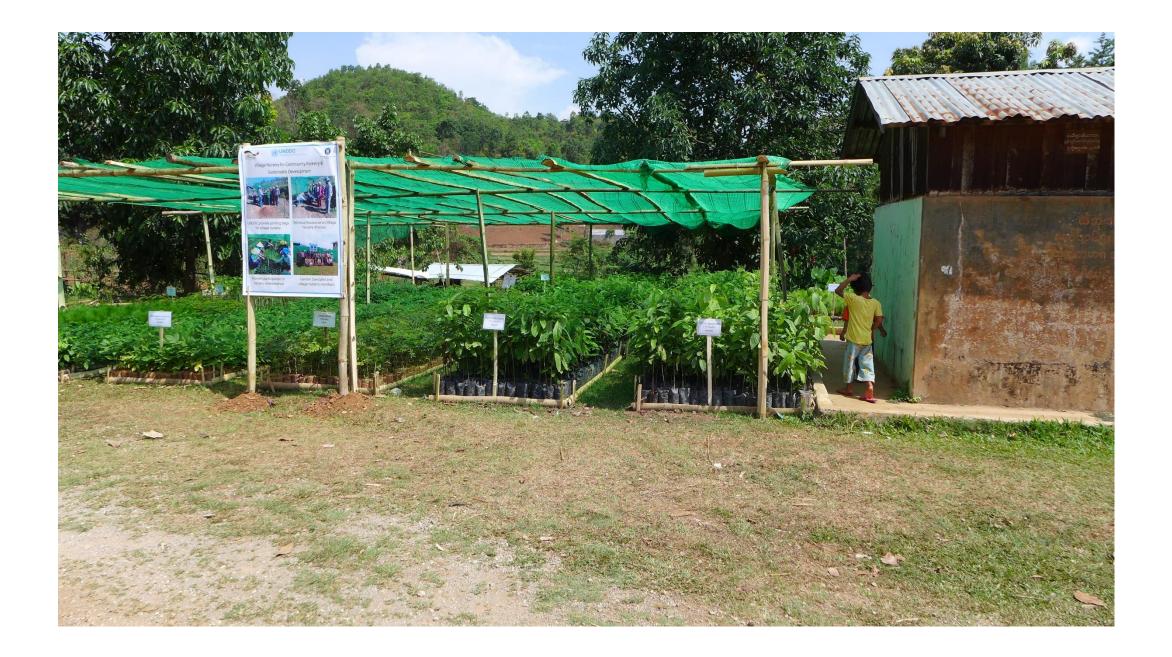

Environmental education talk and tree planting ceremony in 11 schools was carried out in planting season.

36 teachers (Male 4 + Female 32) and 548 school children (Male 281 + Female 267) are participated in environmental education talk and tree planting ceremony in School compound

Demonstration of tree planting in Kaung yaung school compound