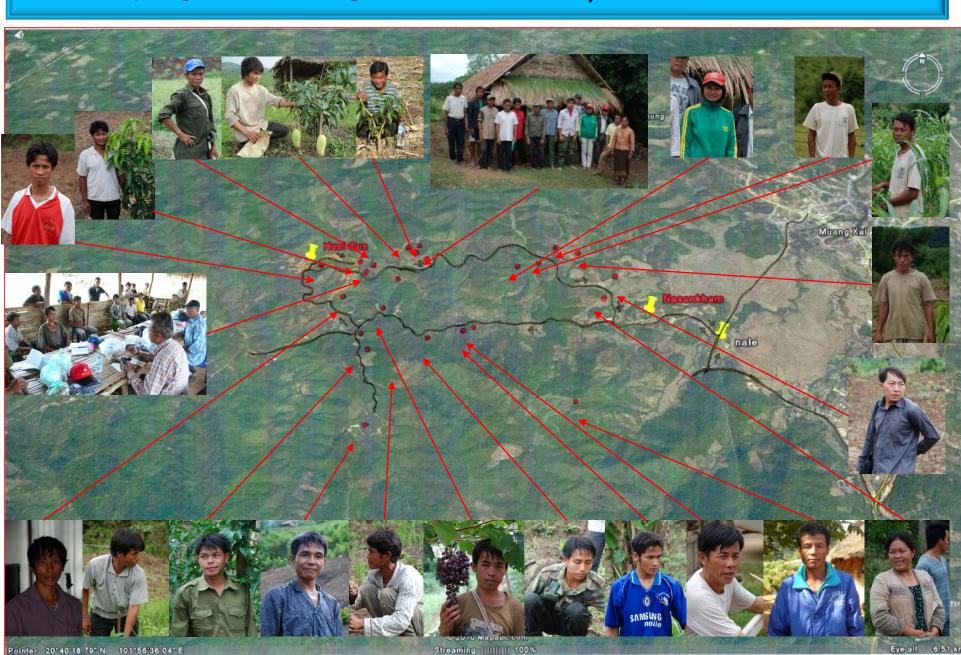

**Panelists:** AD farmers from RPF and HRDI, Thailand, Myanmar and Lao PDR

3. Mr. Bounthanh Thepmanyla

Huay Oun Village Headman, Oudomxay, Lao PDR

ທັດສະນະສຶກສາ ແລະ ຖອດຖອນບົດຮຽນທີ່ ໂຄງການຫຼວງ ປະເທດໄທ

ສະມາຊິກຜູ້ເຂົ້າຮ່ວມໂຄງການ ບ້ານຫ້ວຍອຸ່ນ ແລະ ບ້ານ ນາແສນຄຳ

# ສົ່ງເສັມຊາວກະສຶກອນປູກໄມ້ໃຫໝາກ

ປະຊຸມວາງແຜນກິດຈະກຳ