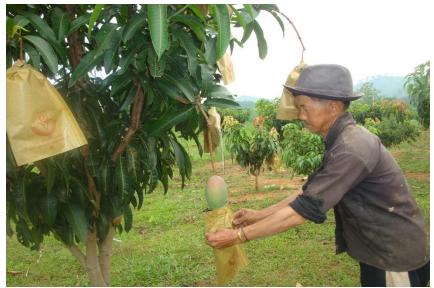

**Panelists:** AD farmers from RPF and HRDI, Thailand, Myanmar and Lao PDR

Beneficiary farmer of the AD Programme of UNODC in Shan State, Myanmar

**Panelists:** AD farmers from RPF and HRDI, Thailand, Myanmar and Lao PDR

## **Panel Discussion – Alternative Development: Voices from Farmers**

**Panelists:** AD farmers from RPF and HRDI, Thailand, Myanmar and Lao PDR

Beneficiary farmer of the AD Programme of UNODC in Shan State, Myanmar