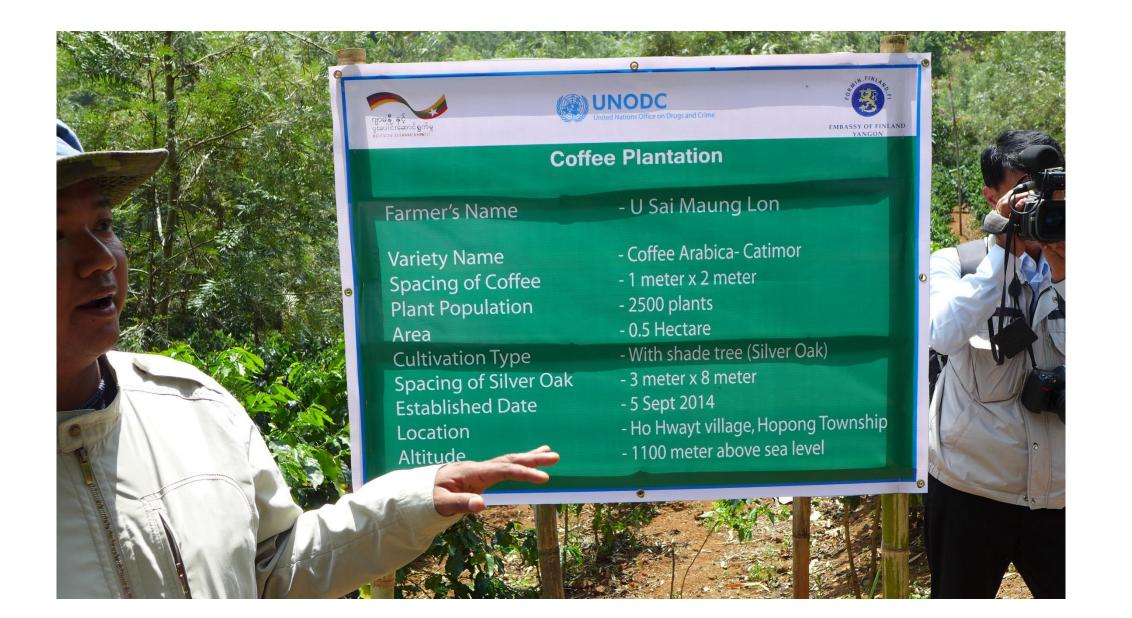

**Panelists:** AD farmers from RPF and HRDI, Thailand, Myanmar and Lao PDR

Beneficiary farmer of the AD Programme of UNODC in Shan State, Myanmar

**Panelists:** AD farmers from RPF and HRDI, Thailand, Myanmar and Lao PDR

## **Panel Discussion – Alternative Development: Voices from Farmers**

**Panelists:** AD farmers from RPF and HRDI, Thailand, Myanmar and Lao PDR

Beneficiary farmer of the AD Programme of UNODC in Shan State, Myanmar