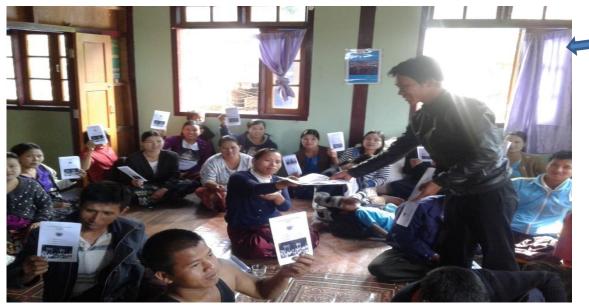

## **Steps of Community Forest establishment**

**Step 1** Sharing information of community forest

**Step 2 & 3** Formation of Users' group & management committee

**Step 4** Finding and surveying of the land to establish Community Forest(CF)