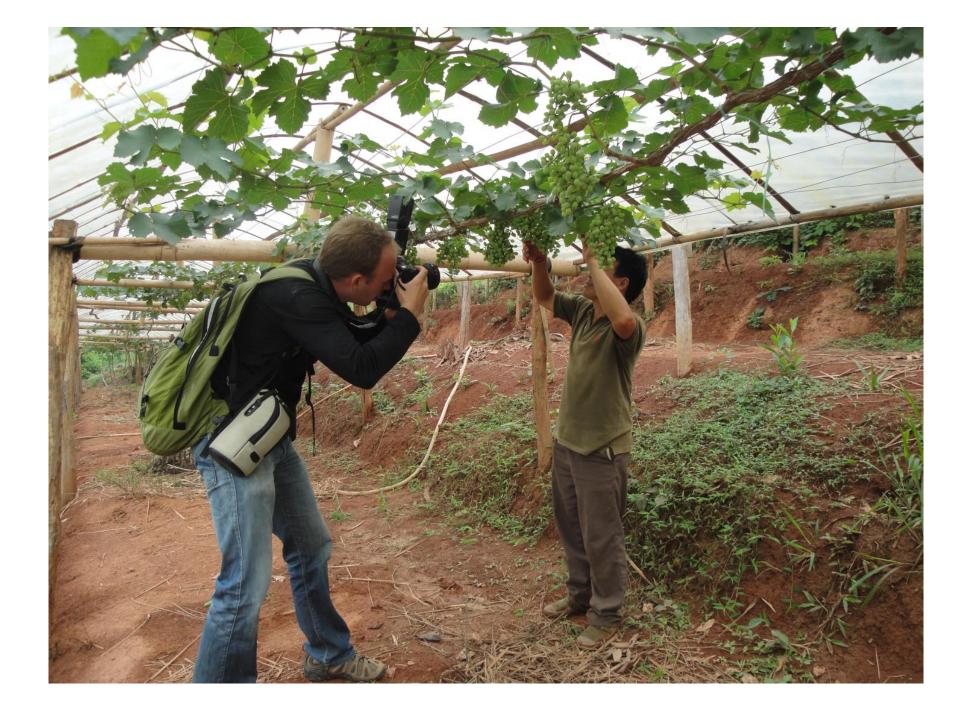

and, Myanmar and Lao PDR



2. Mr. Surapon Klinkhajonklai

Farmer Leader, Mae Hae Luang Highland Development Project Using Royal Project System, Chiang Mai, Highland Research and Development Institute (Public Organization)







































นายสุรพล กลิ่นขจรไกล (โจ'บิตะ) เกษตรกรวัย 26 ปี ศูนย์ฯ โครงการฝิ่นฯ แม่แฮหลวง





**Panelists:** AD farmers from RPF and HRDI, Thailand, Myanmar and Lao PDR



3. Mr. Bounthanh Thepmanyla

Huay Oun Village Headman, Oudomxay, Lao PDR















ທັດສະນະສຶກສາ ແລະ ຖອດຖອນບົດຮຽນທີ່ ໂຄງການຫຼວງ ປະເທດໄທ

















ສະມາຊິກຜູ້ເຂົ້າຮ່ວມໂຄງການ ບ້ານຫ້ວຍອຸ່ນ ແລະ ບ້ານ ນາແສນຄຳ

# ສົ່ງເສັມຊາວກະສຶກອນປູກໄມ້ໃຫໝາກ







ປະຊຸມວາງແຜນກິດຈະກຳ







## ກິດຈະກຳປູກຜັກໃນໂຮງເຮືອນ

























































































































## **Panel Discussion – Alternative Development: Voices from Farmers**

**Panelists:** AD farmers from RPF and HRDI, Thailand, Myanmar and Lao PDR



Beneficiary farmer of the AD Programme of UNODC in Shan State, Myanmar

































































| <b>—</b> - :                           | FAIRTRADE                                                                                                                                                      |                                                            |         |
|----------------------------------------|---------------------------------------------------------------------------------------------------------------------------------------------------