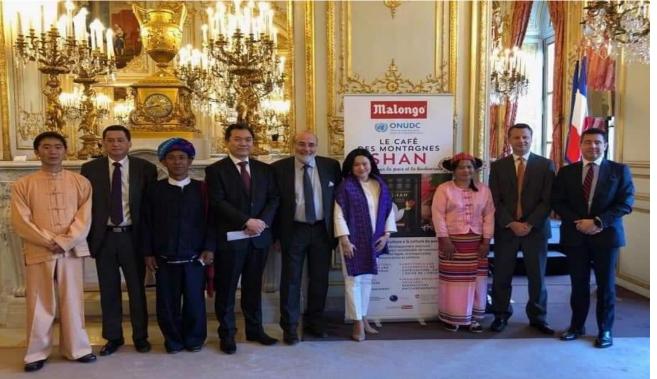

| 29 Jul 2023                                                                                                                                                    |                                                            |         |
| Address                                | Taunggyi Southern, Myanma                                                                                                                                      |                                                            |         |
| 1                                      | 29 Jul 2019<br>saue Date                                                                                                                                       | Reidiger Mayor<br>Radiger Meyer<br>Chief executive officer |         |







## **Steps of Community Forest establishment**





**Step 1** Sharing information of community forest

**Step 2 & 3** Formation of Users' group & management committee

**Step 4** Finding and surveying of the land to establish Community Forest(CF)



Environmental education talk and tree planting ceremony in 11 schools was carried out in planting season.



36 teachers (Male 4 + Female 32) and 548 school children (Male 281 + Female 267) are participated in environmental education talk and tree planting ceremony in School compound

Demonstration of tree planting in Kaung yaung school compound







## Thanks for your attention