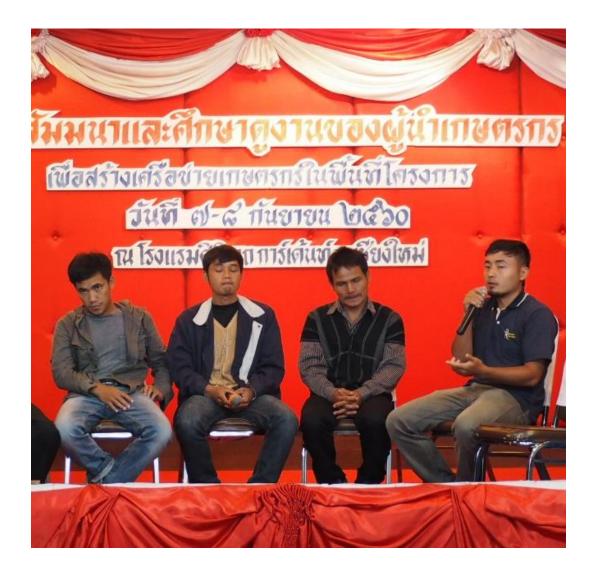

# **Panel Discussion – Alternative Development: Voices from Farmers**

**Panelists:** AD farmers from RPF and HRDI, Thailand, Myanmar and Lao PDR

ໂຄງການ ຮ່ວມມືດ້ານການຜະລິດກະສິກຳ ເພື່ອທົດແທນການປູກຝິ່ນ ລະຫວ່າງ ລາວ – ໄທ – ສປຊ LAO-THAI-UNODC Technical Cooperation on Alternative Development ການແລກປ່ຽນຍົດຮຽນການປູກພືດຜັກປອດສານເຄມີ ແລະ ການປູກໄມ້ໃຫ້ໝາກ ທີ່ບ້ານຫ້ວຍອຸ່ນ ແລະ ນາແສນຄຳ

**Panelists:** AD farmers from RPF and HRDI, Thailand, Myanmar and Lao PDR

3. Mr. Bounthanh Thepmanyla

Huay Oun Village Headman, Oudomxay, Lao PDR

ທັດສະນະສຶກສາ ແລະ ຖອດຖອນບົດຮຽນທີ່ ໂຄງການຫຼວງ ປະເທດໄທ

ສະມາຊິກຜູ້ເຂົ້າຮ່ວມໂຄງການ ບ້ານຫ້ວຍອຸ່ນ ແລະ ບ້ານ ນາແສນຄຳ