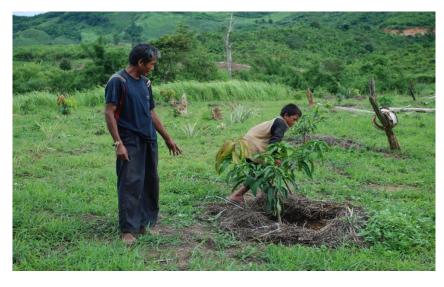

Environmental education talk and tree planting ceremony in 11 schools was carried out in planting season.

36 teachers (Male 4 + Female 32) and 548 school children (Male 281 + Female 267) are participated in environmental education talk and tree planting ceremony in School compound

Demonstration of tree planting in Kaung yaung school compound