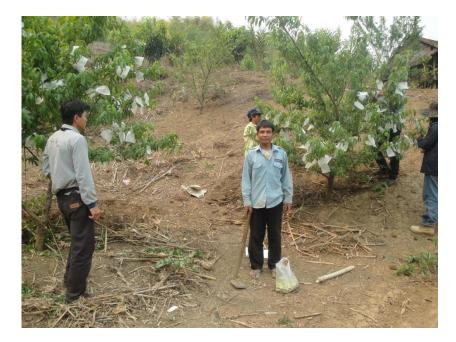

**Panelists:** AD farmers from RPF and HRDI, Thailand, Myanmar and Lao PDR

Beneficiary farmer of the AD Programme of UNODC in Shan State, Myanmar

**Panelists:** AD farmers from RPF and HRDI, Thailand, Myanmar and Lao PDR

## **Panel Discussion – Alternative Development: Voices from Farmers**

**Panelists:** AD farmers from RPF and HRDI, Thailand, Myanmar and Lao PDR

Beneficiary farmer of the AD Programme of UNODC in Shan State, Myanmar