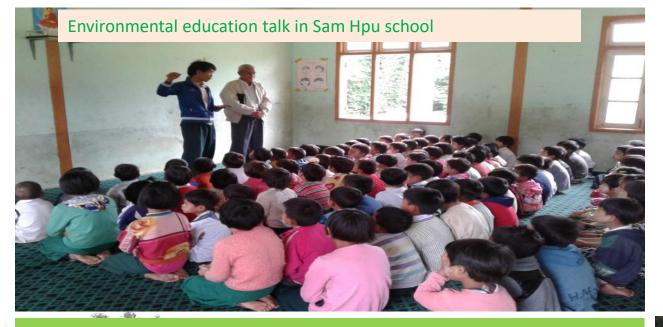

Environmental education talk and tree planting ceremony in 11 schools was carried out in planting season.

36 teachers (Male 4 + Female 32) and 548 school children (Male 281 + Female 267) are participated in environmental education talk and tree planting ceremony in School compound