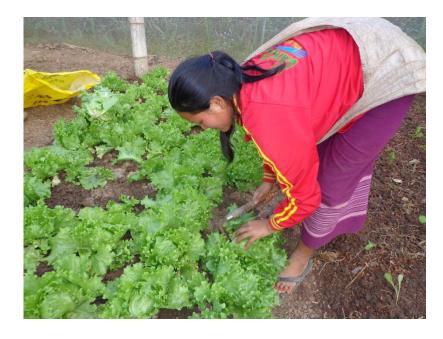

DR



2. Mr. Surapon Klinkhajonklai

Farmer Leader, Mae Hae Luang Highland Development Project Using Royal Project System, Chiang Mai, Highland Research and Development Institute (Public Organization)







































นายสุรพล กลิ่นขจรไกล (โจ'บิตะ) เกษตรกรวัย 26 ปี ศูนย์ฯ โครงการฝิ่นฯ แม่แฮหลวง





**Panelists:** AD farmers from RPF and HRDI, Thailand, Myanmar and Lao PDR



3. Mr. Bounthanh Thepmanyla

Huay Oun Village Headman, Oudomxay, Lao PDR















ທັດສະນະສຶກສາ ແລະ ຖອດຖອນບົດຮຽນທີ່ ໂຄງການຫຼວງ ປະເທດໄທ

















ສະມາຊິກຜູ້ເຂົ້າຮ່ວມໂຄງການ ບ້ານຫ້ວຍອຸ່ນ ແລະ ບ້ານ ນາແສນຄຳ

# ສົ່ງເສັມຊາວກະສຶກອນປູກໄມ້ໃຫໝາກ







ປະຊຸມວາງແຜນກິດຈະກຳ







## ກິດຈະກຳປູກຜັກໃນໂຮງເຮືອນ

























































































































## **Panel Discussion – Alternative Development: Voices from Farmers**

**Panelists:** AD farmers from RPF and HRDI, Thailand, Myanmar and Lao PDR



Beneficiary farmer of the AD Programme of UNODC in Shan State, Myanmar

































































| <b>—</b> - :                           | FAIRTRADE                                                                                                                                                      |                                                            |         |
|----------------------------------------|----------------------------------------------------------------------------------------------------------------------------------------------------------------|--------