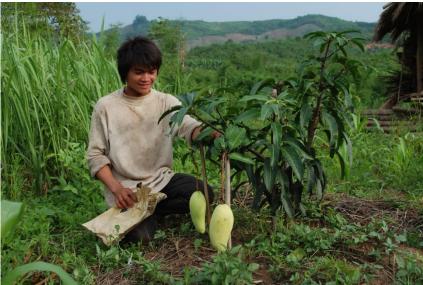

**Panelists:** AD farmers from RPF and HRDI, Thailand, Myanmar and Lao PDR

Beneficiary farmer of the AD Programme of UNODC in Shan State, Myanmar

**Panelists:** AD farmers from RPF and HRDI, Thailand, Myanmar and Lao PDR

## **Panel Discussion – Alternative Development: Voices from Farmers**

**Panelists:** AD farmers from RPF and HRDI, Thailand, Myanmar and Lao PDR

Beneficiary farmer of the AD Programme of UNODC in Shan State, Myanmar