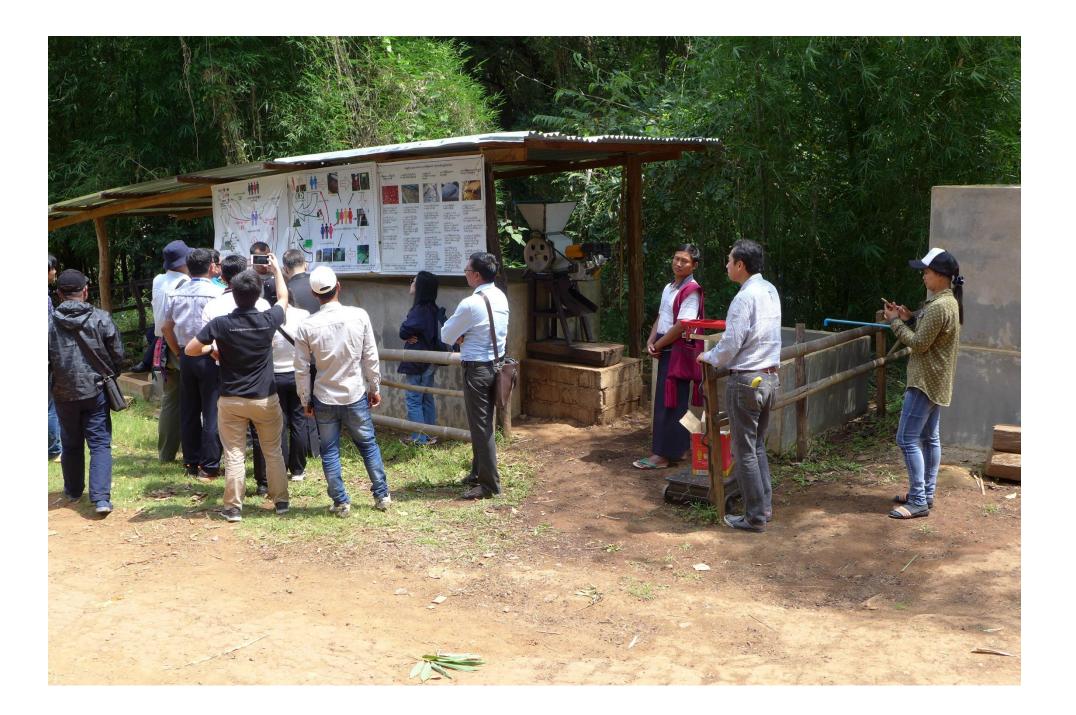

## **Steps of Community Forest establishment**

**Step 1** Sharing information of community forest

**Step 2 & 3** Formation of Users' group & management committee

**Step 4** Finding and surveying of the land to establish Community Forest(CF)