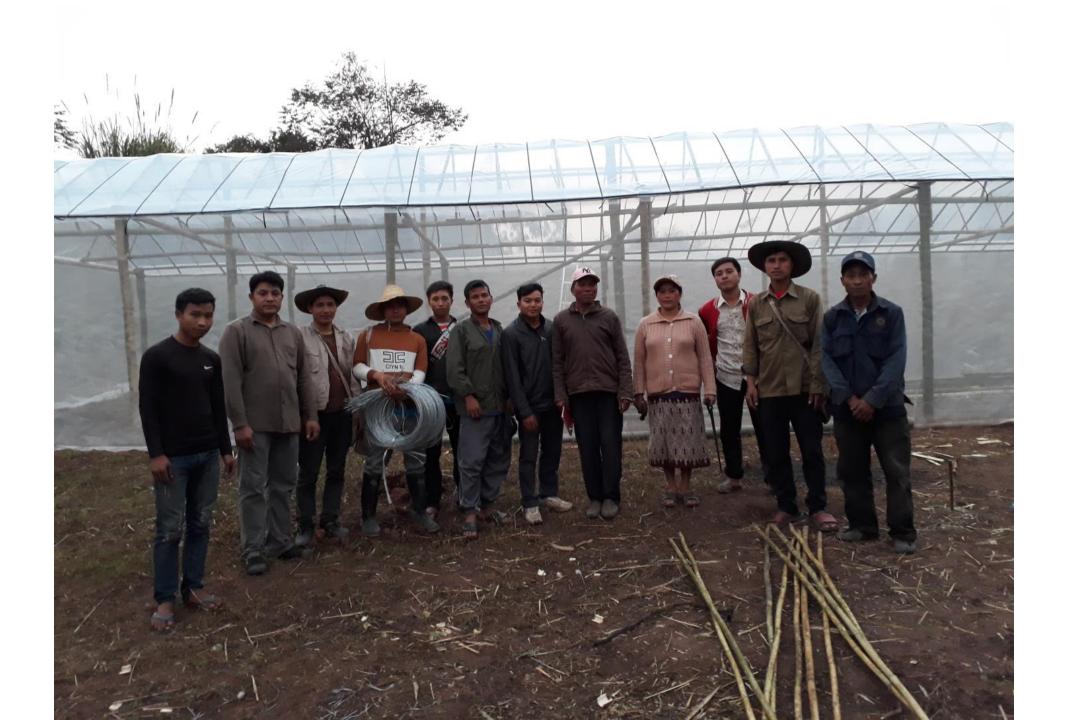

**Panelists:** AD farmers from RPF and HRDI, Thailand, Myanmar and Lao PDR



2. Mr. Surapon Klinkhajonklai

Farmer Leader, Mae Hae Luang Highland Development Project Using Royal Project System, Chiang Mai, Highland Research and Development Institute (Public Organization)







































นายสุรพล กลิ่นขจรไกล (โจ'บิตะ) เกษตรกรวัย 26 ปี ศูนย์ฯ โครงการฝิ่นฯ แม่แฮหลวง





**Panelists:** AD farmers from RPF and HRDI, Thailand, Myanmar and Lao PDR



3. Mr. Bounthanh Thepmanyla

Huay Oun Village Headman, Oudomxay, Lao PDR















ທັດສະນະສຶກສາ ແລະ ຖອດຖອນບົດຮຽນທີ່ ໂຄງການຫຼວງ ປະເທດໄທ

















ສະມາຊິກຜູ້ເຂົ້າຮ່ວມໂຄງການ ບ້ານຫ້ວຍອຸ່ນ ແລະ ບ້ານ ນາແສນຄຳ

# ສົ່ງເສັມຊາວກະສຶກອນປູກໄມ້ໃຫໝາກ







ປະຊຸມວາງແຜນກິດຈະກຳ







## ກິດຈະກຳປູກຜັກໃນໂຮງເຮືອນ

























































































































## **Panel Discussion – Alternative Development: Voices from Farmers**

**Panelists:** AD farmers from RPF and HRDI, Thailand, Myanmar and Lao PDR



Beneficiary farmer of the AD Programme of UNODC in Shan State, Myanmar

































































| <b>—</b> - :                           | FAIRTRADE                                                                                                                                                      |                                                            |         |
|----------------------------------------|-------------------------------------------------------------------------------